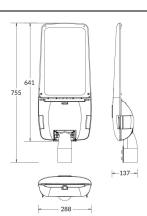

## Scheme



## Photometry





## **VIALIGHT**

Street Light from the family VIALIGHTwith a power of 200W and a lighting distribution type T2/T3 with a real lumen output of 26000lm, and an efficiency of 130lm/W, CRI  $\geq$ 70 with a ON-OFF driver, made in Die Cast Aluminium Body, Front Tempered Glass and finished in Grey color

| Item code    | 86.OS01.A471.03               |
|--------------|-------------------------------|
| Product type | Outdoor                       |
| Category     | Street lights                 |
| Family       | VIALIGHT                      |
| Pictograms   | 220 v >  C € Driver INCL.     |
|              | PAT   IP   CRI   70           |
|              | SDCM 50000h IK<br>5 L70B10 08 |

| Product                     |                                  |
|------------------