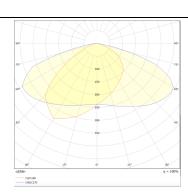

## Scheme



## Photometry





## **VIALIGHT**

Street Light from the family VIALIGHTwith a power of 200W and a lighting distribution type T2/T3 with a real lumen output of 26000lm, and an efficiency of 130lm/W, CRI  $\geq$ 70 with a ON-OFF driver, made in Die Cast Aluminium Body, Front Tempered Glass and finished in Grey color

| Item code    | 86.OS01.A471.03               |
|--------------|-------------------------------|
| Product type | Outdoor                       |
| Category     | Street lights                 |
| Family       | VIALIGHT                      |
| Pictograms   | 220 v >  C € Driver INCL.     |
|              | PAT   IP   CRI   70           |
|              | SDCM 50000h IK<br>5 L70B10 08 |

| Product                     |                                  |
|-----------------------------|-----