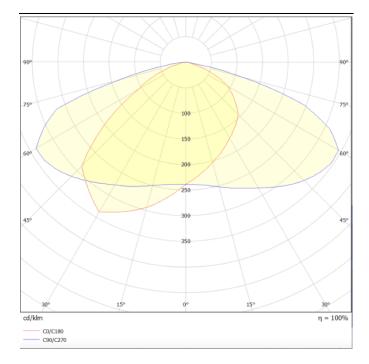

## Scheme



## Photometry





## **VIALIGHT**

Street Light from the family VIALIGHTwith a power of 200W and a lighting distribution type T2/T3 with a real lumen output of 26000lm, and an efficiency of 130lm/W, CRI  $\geq$ 70 with a ON-OFF driver, made in Die Cast Aluminium Body, Front Tempered Glass and finished in Grey color

| Item code    | 86.OS01.A471.03               |
|--------------|-------------------------------|
| Product type | Outdoor                       |
| Category     | Street lights                 |
| Family       | VIALIGHT                      |
| Pictograms   | 220 v >  C € Driver INCL.     |
|              | PAT   IP   CRI   70           |
|              | SDCM 50000h IK<br>5 L70B10 08 |

| Product                     |                                  |
|-----------------------------|-------