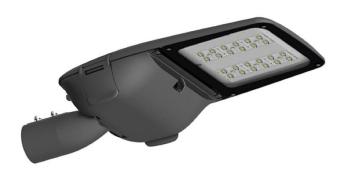

## **VIALIGHT**

Street Light from the family VIALIGHTwith a power of 200W and a lighting distribution type T2/T3 with a real lumen output of 26000lm, and an efficiency of 130lm/W, CRI  $\geq$ 70 with a ON-OFF driver, made in Die Cast Aluminium Body, Front Tempered Glass and finished in Grey color