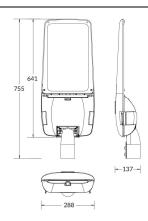

## Scheme

| Product                     |                                  |
|-----------------------------|----------------------------------|
| Real power (W)              | 200                              |
| Real luminous flux (Lm)     | 26000                            |
| Luminous efficiency (Lm/W)  | 130                              |
| Beam angle (º)              | T2/T3                            |
| Life time (h)               | 50000h L70B10                    |
| IP                          | 66                               |
| Electrical class insulation | Class I                          |
| Colour                      | Grey                             |
| Control gear included       | Yes                              |
| Control gear                | DALI                             |
| Type of LED                 | LUMILEDS 3030                    |
| Average life time (h)       | Up to 100,000hrs LM70,Ta<br>25°C |
| Colour temperature (K)      | 3000K                            |
| Colour consistency (SDCM)   | <4                               |
| CRI                         | >70                              |
| IK                          | IK10                             |
|                             |                                  |