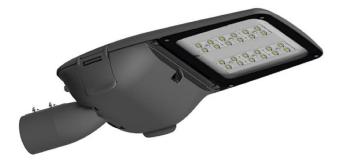

## VIALIGHT

Street Light from the family VIALIGHTwith a power of 200W and a lighting distribution type T2/T3 with a real lumen output of 26000lm, and an efficiency of 130lm/W, CRI  $\geq$ 70 with a DALI driver, made in Die Cast Aluminium Body, Front Tempered Glass and finished in Grey color