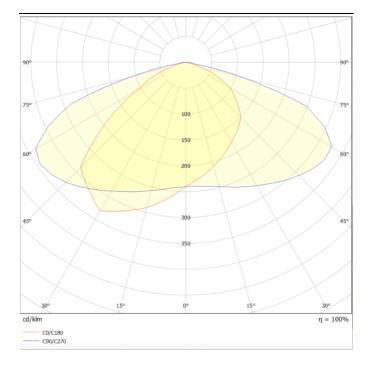

## Photometry

## **VIALIGHT**

Street Light from the family VIALIGHTwith a power of 240W and a lighting distribution type T2/T3 with a real lumen output of 31200lm, and an efficiency of 130lm/W, CRI  $\geq$ 70 with a ON-OFF driver, made in Die Cast Aluminium Body, Front Tempered Glass and finished in Grey color