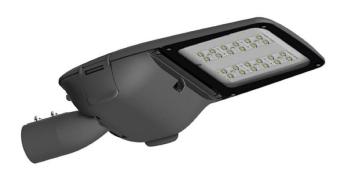

## **VIALIGHT**

Street Light from the family VIALIGHTwith a power of 240W and a lighting distribution type T2/T3 with a real lumen output of 31200lm, and an efficiency of 130lm/W, CRI  $\geq$ 70 with a ON-OFF driver, made in Die Cast Aluminium Body, Front Tempered Glass and finished in Grey color