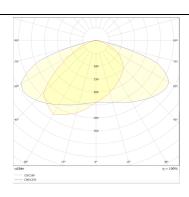

## Photometry

## **VIALIGHT**

Street Light from the family VIALIGHTwith a power of 240W and a lighting distribution type T2/T3 with a real lumen output of 31200lm, and an efficiency of 130lm/W, CRI  $\geq$ 70 with a ON-OFF driver, made in Die Cast Aluminium Body, Front Tempered Glass and finished in Grey color