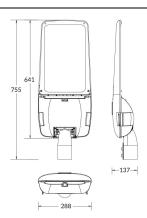

## Scheme



## Photometry





## **VIALIGHT**

Street Light from the family VIALIGHTwith a power of 240W and a lighting distribution type T2/T3 with a real lumen output of 31200lm, and an efficiency of 130lm/W, CRI  $\geq$ 70 with a ON-OFF driver, made in Die Cast Aluminium Body, Front Tempered Glass and finished in Grey color

| ltem code    | 86.OS01.B471.03               |
|--------------|-------------------------------|
| Product type | Outdoor                       |
| Category     | Street lights                 |
| Family       | VIALIGHT                      |
| Pictograms   | 220 v >  C € Driver INCL.     |
|              | PAID P CRI 70                 |
|              | SDCM 50000h 1K<br>5 L70B10 08 |

| Product                     |                                  |
|------------------