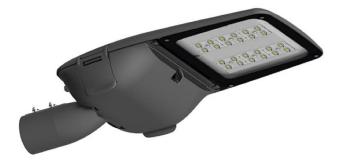

## VIALIGHT

Street Light from the family VIALIGHTwith a power of 240W and a lighting distribution type T2/T3 with a real lumen output of 31200lm, and an efficiency of 130lm/W, CRI  $\geq$ 70 with a DALI driver, made in Die Cast Aluminium Body, Front Tempered Glass and finished in Grey color