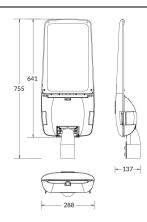

## Scheme

| Product                     |                          |
|-----------------------------|--------------------------|
| Real power (W)              | 240                      |
| Real luminous flux (Lm)     | 31200                    |
| Luminous efficiency (Lm/W)  | 130                      |
| Beam angle (º)              | T2/T3                    |
| Life time (h)               | 50000h L70B10            |
| IP                          | 66                       |
| Electrical class insulation | Class I                  |
| Colour                      | Grey                     |
| Control gear included       | Yes                      |
| Control gear                | DALI                     |
| Type of LED                 | LUMILEDS 3030            |
| Average life time (h)       | Up to 100,000hrs LM70,Ta |
|                             | 25°C                     |
| Colour temperature (K)      | 3000K                    |
| Colour consistency (SDCM)   | <4                       |
| CRI                         | >70                      |
| к                           | IK10                     |
|                             |                          |