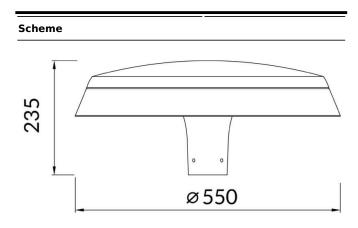

## **FLAT**

Lavov Street light from the family FLAT with a power of 40W and an optics T1/T90 degrees . CCT 4000K. With a total lumen output of 5200lm and a luminous efficiency of 135lm/W.ON-OFF driver. Made in die cast aluminum and finished in Grey color. IP66 and IK IK09 degree of protection.