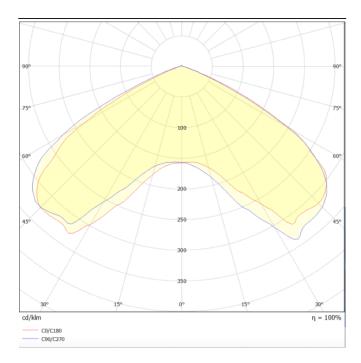

Photometry

## **FLAT**

Lavov Street light from the family FLAT with a power of 40W and an optics T1/T90 degrees . CCT 4000K. With a total lumen output of 5200lm and a luminous efficiency of 135lm/W.ON-OFF driver. Made in die cast aluminum and finished in Grey color. IP66 and IK IK09 degree of protection.