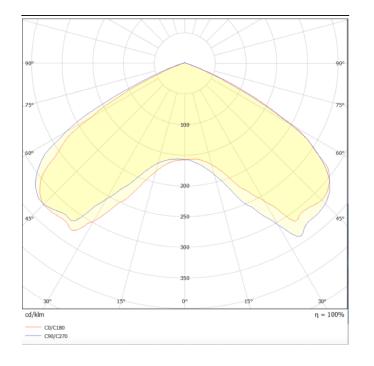

## FLAT

Lavov Street light from the family FLAT with a power of 40W and an optics T1/T90 degrees . CCT 4000K. With a total lumen output of 5200lm and a luminous efficiency of 135lm/W.ON-OFF driver. Made in die cast aluminum and finished in Grey color. IP66 and IK IK09 degree of protection.

| Product                     |                       |
|-----------------------------|-----------------------|
| Real power (W)              | 40                    |
| Real luminous flux (Lm)     | 5200                  |
| Luminous efficiency (Lm/W)  | 135                   |
| Beam angle (º)              | T1/T90                |
| Life time (h)               | 50000h L70B10         |
| IP                          | 66                    |
| Electrical class insulation | Class I               |
| Colour                      | Grey                  |
| Control gear included       | Yes                   |
| Control gear                | ON-OFF                |
| Light source                | LED                   |
| Type of LED                 | PHILIPS 5050 With SPD |
| Colour temperature (K)      | 4000                  |
| Colour consistency (SDCM)   | SDCM<5                |
| CRI                         | <br>≧70               |
| IK                          | IK09                  |