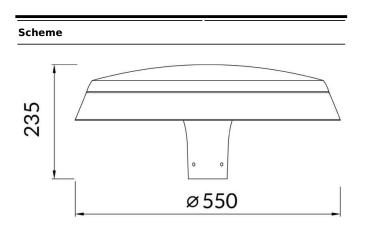

| Product                     |                       |
|-----------------------------|-----------------------|
| Real power (W)              | 40                    |
| Real luminous flux (Lm)     | 5200                  |
| Luminous efficiency (Lm/W)  | 135                   |
| Beam angle (º)              | T1/T90                |
| Life time (h)               | 50000h L70B10         |
| IP                          | 66                    |
| Electrical class insulation | Class I               |
| Colour                      | Grey                  |
| Control gear included       | Yes                   |
| Control gear                | ON-OFF                |
| Light source                | LED                   |
| Type of LED                 | PHILIPS 5050 With SPD |
| Colour temperature (K)      | 4000                  |
| Colour consistency (SDCM)   | SDCM<5                |
| CRI                         | <br>≧70               |
| IK                          | IK09                  |