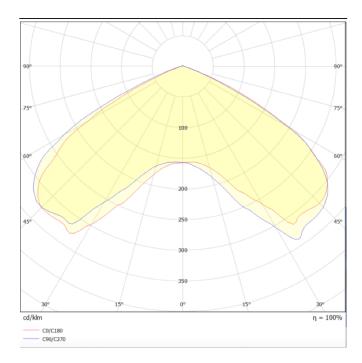

## **FLAT**

Lavov Street light from the family FLAT with a power of 40W and an optics T1/T90 degrees . CCT 4000K. With a total lumen output of 5200lm and a luminous efficiency of 135lm/W.DALI driver. Made in die cast aluminum and finished in Grey color. IP66 and IK IK09 degree of protection.

| Product                     |                       |
|-----------------------------|-----------------------|
| Real power (W)              | 40                    |
| Real luminous flux (Lm)     | 5200                  |
| Luminous efficiency (Lm/W)  | 135                   |
| Beam angle (º)              | T1/T90                |
| Life time (h)               | 50000h L70B10         |
| IP                          | 66                    |
| Electrical class insulation | Class I               |
| Colour                      | Grey                  |
| Control gear included       | Yes                   |
| Control gear                | DALI                  |
| Light source                | LED                   |
| Type of LED                 | PHILIPS 5050 With SPD |
| Colour temperature (K)      | 4000                  |
| Colour consistency (SDCM)   | SDCM<5                |
| CRI                         | <u>≥</u> 70           |
| IK                          | IK09                  |