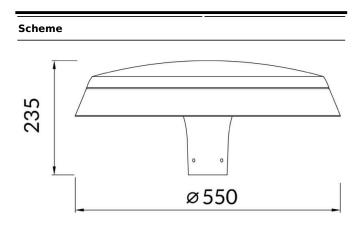

## **FLAT**

Lavov Street light from the family FLAT with a power of 40W and an optics T1/T90 degrees . CCT 4000K. With a total lumen output of 5200lm and a luminous efficiency of 135lm/W.DALI driver. Made in die cast aluminum and finished in Grey color. IP66 and IK IK09 degree of protection.