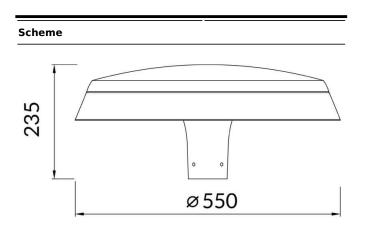

| Product                     |                       |  |
|-----------------------------|-----------------------|--|
| Real power (W)              | 60                    |  |
| Real luminous flux (Lm)     | 7800                  |  |
| Luminous efficiency (Lm/W)  | 135                   |  |
| Beam angle (º)              | T1/T90                |  |
| Life time (h)               | 50000h L70B10         |  |
| IP                          | 66                    |  |
| Electrical class insulation | Class I               |  |
| Colour                      | Grey                  |  |
| Control gear included       | Yes                   |  |
| Control gear                | ON-OFF                |  |
| Light source                | LED                   |  |
| Type of LED                 | PHILIPS 5050 With SPD |  |
| Colour temperature (K)      | 4000                  |  |
| Colour consistency (SDCM)   | SDCM<5                |  |
| CRI                         | ≧70                   |  |
| IK                          | IK09                  |  |