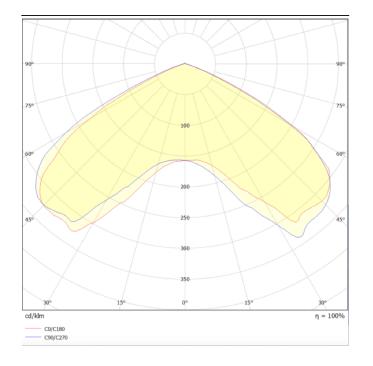

## FLAT

Lavov Street light from the family FLAT with a power of 60W and an optics T1/T90 degrees . CCT 4000K. With a total lumen output of 7800lm and a luminous efficiency of 135lm/W.ON-OFF driver. Made in die cast aluminum and finished in Grey color. IP66 and IK IK09 degree of protection.

| Product                     |                       |  |
|-----------------------------|-----------------------|--|
| Real power (W)              | 60                    |  |
| Real luminous flux (Lm)     | 7800                  |  |
| Luminous efficiency (Lm/W)  | 135                   |  |
| Beam angle (º)              | T1/T90                |  |
| Life time (h)               | 50000h L70B10         |  |
| IP                          | 66                    |  |
| Electrical class insulation | Class I               |  |
| Colour                      | Grey                  |  |
| Control gear included       | Yes                   |  |
| Control gear                | ON-OFF                |  |
| Light source                | LED                   |  |
| Type of LED                 | PHILIPS 5050 With SPD |  |
| Colour temperature (K)      | 4000                  |  |
| Colour consistency (SDCM)   | SDCM<5                |  |
| CRI                         | ≧70                   |  |
| IK                          | IK09                  |  |