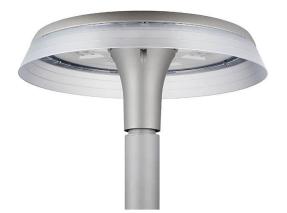

## FLAT

Lavov Street light from the family FLAT with a power of 60W and an optics T1/T90 degrees . CCT 4000K. With a total lumen output of 7800lm and a luminous efficiency of 135lm/W.ON-OFF driver. Made in die cast aluminum and finished in Grey color. IP66 and IK IK09 degree of protection.