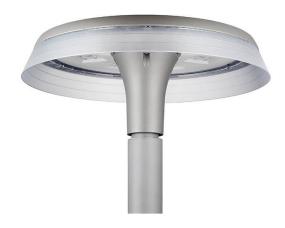

## **FLAT**

Lavov Street light from the family FLAT with a power of 60W and an optics T1/T90 degrees . CCT 4000K. With a total lumen output of 7800lm and a luminous efficiency of 135lm/W.ON-OFF driver. Made in die cast aluminum and finished in Grey color. IP66 and IK IK09 degree of protection.

| Product                     |                       |
|-----------------------------|-----------------------|
| Real power (W)              | 60                    |
| Real luminous flux (Lm)     | 7800                  |
| Luminous efficiency (Lm/W)  | 135                   |
| Beam angle (º)              | T1/T90                |
| Life time (h)               | 50000h L70B10         |
| IP                          | 66                    |
| Electrical class insulation | Class I               |
| Colour                      | Grey                  |
| Control gear included       | Yes                   |
| Control gear                | ON-OFF                |
| Light source                | LED                   |
| Type of LED                 | PHILIPS 5050 With SPD |
| Colour temperature (K)      | 4000                  |
| Colour consistency (SDCM)   | SDCM<5                |
| CRI                         | ≥70                   |
| IK                          | IK09                  |