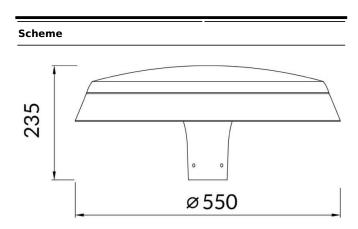

Photometry





## **FLAT**

Lavov Street light from the family FLAT with a power of 60W and an optics T1/T90 degrees . CCT 4000K. With a total lumen output of 7800lm and a luminous efficiency of 135lm/W.ON-OFF driver. Made in die cast aluminum and finished in Grey color. IP66 and IK IK09 degree of protection.

| Item code    | 86.0S02.2471.03  Outdoor  Street lights |  |
|--------------|-----------------------------------------|--|
| Product type |                                         |  |
| Category     |                                         |  |
| Family       | FLAT                                    |  |
| Pictograms   | 220 v >  C € Driver INCL.               |  |
|              | IP CRI 66 70                            |  |
|              | SDCM 50000h 1K 08