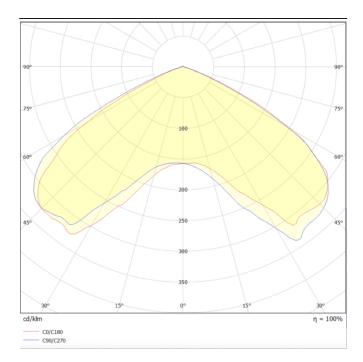

Photometry

| Product                     |                       |
|-----------------------------|-----------------------|
| Real power (W)              | 60                    |
| Real luminous flux (Lm)     | 7800                  |
| Luminous efficiency (Lm/W)  | 135                   |
| Beam angle (º)              | T1/T90                |
| Life time (h)               | 50000h L70B10         |
| IP                          | 66                    |
| Electrical class insulation | Class I               |
| Colour                      | Grey                  |
| Control gear included       | Yes                   |
| Control gear                | ON-OFF                |
| Light source                | LED                   |
| Type of LED                 | PHILIPS 5050 With SPD |
| Colour temperature (K)      | 4000                  |
| Colour consistency (SDCM)   | SDCM<5                |
| CRI                         | ≥70                   |
| IK                          | IK09                  |