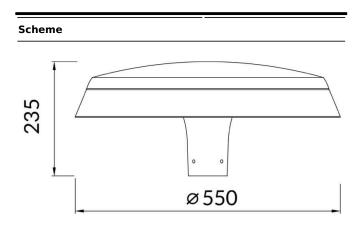

## **FLAT**

Lavov Street light from the family FLAT with a power of 60W and an optics T1/T90 degrees . CCT 4000K. With a total lumen output of 7800lm and a luminous efficiency of 135lm/W.DALI driver. Made in die cast aluminum and finished in Grey color. IP66 and IK IK09 degree of protection.