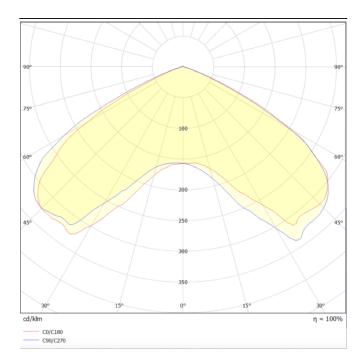

Photometry

## **FLAT**

Lavov Street light from the family FLAT with a power of 60W and an optics T1/T90 degrees . CCT 4000K. With a total lumen output of 7800lm and a luminous efficiency of 135lm/W.DALI driver. Made in die cast aluminum and finished in Grey color. IP66 and IK IK09 degree of protection.