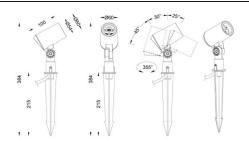

| Item code    | 86.0S03.1321.02 Outdoor Spike Spot Light |            |           |                           |                 |
|--------------|------------------------------------------|------------|-----------|---------------------------|-----------------|
| Product type |                                          |            |           |                           |                 |
| Category     |                                          |            |           |                           |                 |
| Family       | SPYKE                                    |            |           |                           |                 |
| Pictograms   |                                          | ≥ <br>850° | CRI<br>80 | SDCM<br>3                 | C€              |
|              | Driver<br>EXCL.                          | On<br>Off  |           | 50000h<br>L70 <b>B</b> 10 | <b>IP</b><br>65 |
|              | 335°                                     | 7<br>90°   | IK<br>05  |                           |                 |

| Dimensions              |                 |
|-------------------------|-----------------|
| Product dimensions (mm) | 60(Dia)X100(H)M |

## Scheme

| Product                     |               |  |  |
|-----------------------------|---------------|--|--|
| Real power (W)              | 6             |  |  |
| Real luminous flux (Lm)     | 330           |  |  |
| Luminous efficiency (Lm/W)  | 55            |  |  |
| Beam angle (º)              | 15            |  |  |
| Life time (h)               | 50000h L70B10 |  |  |
| IP                          | 66            |  |  |
| Electrical class insulation | Class II      |  |  |
| Colour                      | Black         |  |  |
| Chip Brand                  | Osram         |  |  |
| Control gear included       | Yes           |  |  |
| Control gear                | ON-OFF        |  |  |
| Light source                | LED           |  |  |
| Type of LED                 | 3X2W OSRAM    |  |  |
| Average life time (h)       | 50000h L70B10 |  |  |
| Colour temperature (K)      | 3000          |  |  |
| Colour consistency (SDCM)   | SDCM<3        |  |  |
| CRI                         | 80            |  |  |
| IK                          | IK04          |  |  |