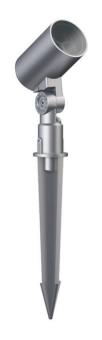

## **SPYKE**

Lavov Spike spot light from the family Spyke with a power of 6  $\ensuremath{\mathrm{W}}$ and a beam angle of 15 degrees with a total lumen output of 450 lumen and an efficiency of 55lm/W. with a CCT of 3000K. Made in die cast aluminum with a front tempered glass, finished in Black color.On-Off driver.

| Dimensions              |                 |
|-------------------------|-----------------|
| Product dimensions (mm) | 60(Dia)X100(H)M |