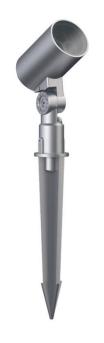

## **SPYKE**

Lavov Spike spot light from the family Spyke with a power of 6  $\ensuremath{\mathrm{W}}$ and a beam angle of 25 degrees with a total lumen output of 450 lumen and an efficiency of 55lm/W. with a CCT of 3000K. Made in die cast aluminum with a front tempered glass, finished in Black color.On-Off driver.

| Dimensions              |                 |
|-------------------------|-----------------|
| Product dimensions (mm) | 60(Dia)X100(H)M |