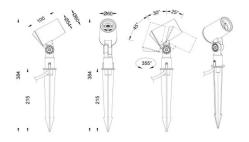

| Dimensions              |                 |
|-------------------------|-----------------|
| Product dimensions (mm) | 60(Dia)X100(H)M |