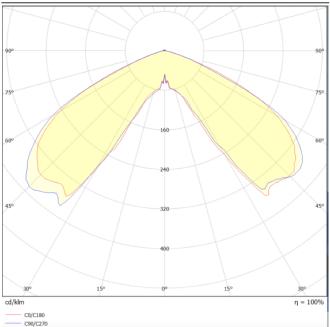

## **CIRCUS**

Lavov Street light from the family CIRCUS with a power of 40W and an optics T1/T90 degrees . CCT 4000K. With a total lumen output of 5200lm and a luminous efficiency of 135lm/W.ON-OFF driver. Made in die cast aluminum and finished in Grey color. IP66 and IK IK09 degree of protection.

| Product                     |                       |  |
|-----------------------------|-----------------------|--|
| Real power (W)              | 40                    |  |
| Real luminous flux (Lm)     | 5200                  |  |
| Luminous efficiency (Lm/W)  | 135                   |  |
| Beam angle (º)              | T1/T90                |  |
| Life time (h)               | 50000h L70B10         |  |
| IP                          | 66                    |  |
| Electrical class insulation | Class I               |  |
| Colour                      | Grey                  |  |
| Control gear included       | Yes                   |  |
| Control gear                | ON-OFF                |  |
| Light source                | LED                   |  |
| Type of LED                 | PHILIPS 5050 With SPD |  |
| Colour temperature (K)      | 4000                  |  |
| Colour consistency (SDCM)   | SDCM<5                |  |
| CRI                         | ≥70                   |  |
| IK                          | IK09                  |  |