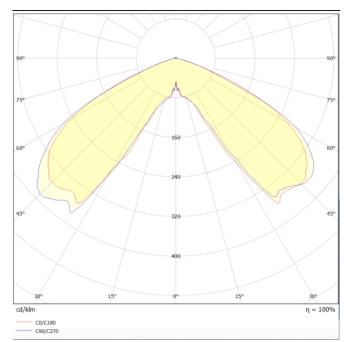

## Scheme

Photometry

## **CIRCUS**

Lavov Street light from the family CIRCUS with a power of 40W and an optics T1/T90 degrees . CCT 4000K. With a total lumen output of 5200lm and a luminous efficiency of 135lm/W.ON-OFF driver. Made in die cast aluminum and finished in Grey color. IP66 and IK IK09 degree of protection.

| Product                     |                       |  |
|-----------------------------|-----------------------|--|
| Real power (W)              | 40                    |  |
| Real luminous flux (Lm)     | 5200                  |  |
| Luminous efficiency (Lm/W)  | 135                   |  |
| Beam angle (º)              | T1/T90                |  |
| Life time (h)               | 50000h L70B10         |  |
| IP                          | 66                    |  |
| Electrical class insulation | Class I               |  |
| Colour                      | Grey                  |  |
| Control gear included       | Yes                   |  |
| Control gear                | ON-OFF                |  |
| Light source                | LED                   |  |
| Type of LED                 | PHILIPS 5050 With SPD |  |
| Colour temperature (K)      | 4000                  |  |
| Colour consistency (SDCM)   | SDCM<5                |  |
| CRI                         | ≥70                   |  |
| IK                          | IK09                  |  |