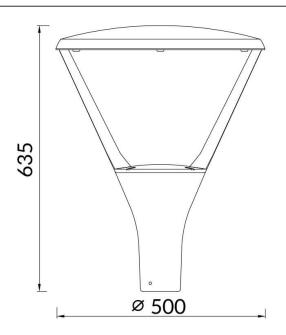

## **CIRCUS**

Lavov Street light from the family CIRCUS with a power of 40W and an optics T1/T90 degrees . CCT 4000K. With a total lumen output of 5200lm and a luminous efficiency of 135lm/W.ON-OFF driver. Made in die cast aluminum and finished in Grey color. IP66 and IK IK09 degree of protection.

| Product                     |                       |  |
|-----------------------------|-----------------------|--|
| Real power (W)              | 40                    |  |
| Real luminous flux (Lm)     | 5200                  |  |
| Luminous efficiency (Lm/W)  | 135                   |  |
| Beam angle (º)              | T1/T90                |  |
| Life time (h)               | 50000h L70B10         |  |
| IP                          | 66                    |  |
| Electrical class insulation | Class I               |  |
| Colour                      | Grey                  |  |
| Control gear included       | Yes                   |  |
| Control gear                | ON-OFF                |  |
| Light source                | LED                   |  |
| Type of LED                 | PHILIPS 5050 With SPD |  |
| Colour temperature (K)      | 4000                  |  |
| Colour consistency (SDCM)   | SDCM<5                |  |
| CRI                         | ≥70                   |  |
| IK                          | IK09                  |  |