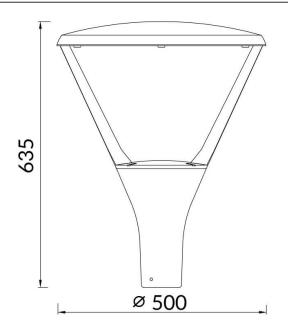

|  |
| Beam angle (º)              | T1/T90                |  |
| Life time (h)               | 50000h L70B10         |  |
| IP                          | 66                    |  |
| Electrical class insulation | Class I               |  |
| Colour                      | Grey                  |  |
| Control gear included       | Yes                   |  |
| Control gear                | DALI                  |  |
| Light source                | LED                   |  |
| Type of LED                 | PHILIPS 5050 With SPD |  |
| Colour temperature (K)      | 4000                  |  |
| Colour consistency (SDCM)   | SDCM<5                |  |
| CRI                         | <u>≥</u> 70           |  |
| IK                          | IK09                  |  |

## **Scheme**