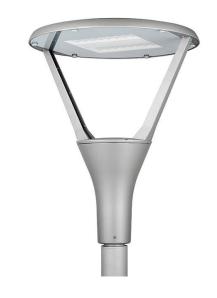

## **CIRCUS**

Lavov Street light from the family CIRCUS with a power of 40W and an optics T1/T90 degrees . CCT 4000K. With a total lumen output of 5200lm and a luminous efficiency of 135lm/W.DALI driver. Made in die cast aluminum and finished in Grey color. IP66 and IK IK09 degree of protection.