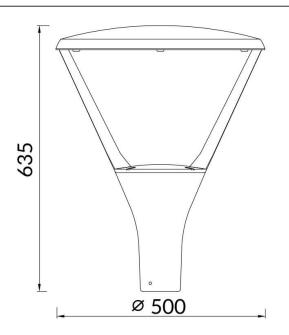

## **CIRCUS**

Lavov Street light from the family CIRCUS with a power of 60W and an optics T1/T90 degrees . CCT 4000K. With a total lumen output of 7800lm and a luminous efficiency of 135lm/W.ON-OFF driver. Made in die cast aluminum and finished in Grey color. IP66 and IK IK09 degree of protection.

| Product                     |                       |  |
|-----------------------------|-----------------------|--|
| Real power (W)              | 60                    |  |
| Real luminous flux (Lm)     | 7800                  |  |
| Luminous efficiency (Lm/W)  | 135                   |  |
| Beam angle (º)              | T1/T90                |  |
| Life time (h)               | 50000h L70B10         |  |
| IP                          | 66                    |  |
| Electrical class insulation | Class I               |  |
| Colour                      | Grey                  |  |
| Control gear included       | Yes                   |  |
| Control gear                | ON-OFF                |  |
| Light source                | LED                   |  |
| Type of LED                 | PHILIPS 5050 With SPD |  |
| Colour temperature (K)      | 4000                  |  |
| Colour consistency (SDCM)   | SDCM<5                |  |
| CRI                         | ≥70                   |  |
| IK                          | IK09                  |  |