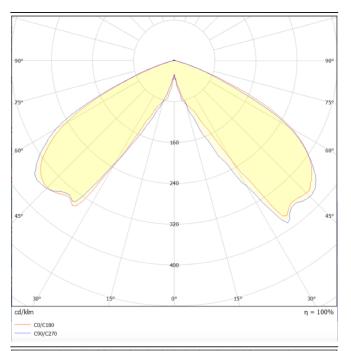

## **CIRCUS**

Lavov Street light from the family CIRCUS with a power of 60W and an optics T1/T90 degrees . CCT 4000K. With a total lumen output of 7800lm and a luminous efficiency of 135lm/W.ON-OFF driver. Made in die cast aluminum and finished in Grey color. IP66 and IK IK09 degree of protection.

| Product                     |                       |  |
|-----------------------------|-----------------------|--|
| Real power (W)              | 60                    |  |
| Real luminous flux (Lm)     | 7800                  |  |
| Luminous efficiency (Lm/W)  | 135                   |  |
| Beam angle (º)              | T1/T90                |  |
| Life time (h)               | 50000h L70B10         |  |
| IP                          | 66                    |  |
| Electrical class insulation | Class I               |  |
| Colour                      | Grey                  |  |
| Control gear included       | Yes                   |  |
| Control gear                | ON-OFF                |  |
| Light source                | LED                   |  |
| Type of LED                 | PHILIPS 5050 With SPD |  |
| Colour temperature (K)      | 4000                  |  |
| Colour consistency (SDCM)   | SDCM<5                |  |
| CRI                         | ≥70                   |  |
| IK                          | IK09                  |  |