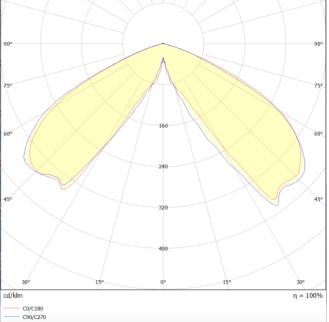

## **CIRCUS**

Lavov Street light from the family CIRCUS with a power of 60W and an optics T1/T90 degrees . CCT 4000K. With a total lumen output of 7800lm and a luminous efficiency of 135lm/W.ON-OFF driver. Made in die cast aluminum and finished in Grey color. IP66 and IK IK09 degree of protection.

| Product                     |                       |  |
|-----------------------------|-----------------------|--|
| Real power (W)              | 60                    |  |
| Real luminous flux (Lm)     | 7800                  |  |
| Luminous efficiency (Lm/W)  | 135                   |  |
| Beam angle (º)              | T1/T90                |  |
| Life time (h)               | 50000h L70B10         |  |
| IP                          | 66                    |  |
| Electrical class insulation | Class I               |  |
| Colour                      | Grey                  |  |
| Control gear included       | Yes                   |  |
| Control gear                | ON-OFF                |  |
| Light source                | LED                   |  |
| Type of LED                 | PHILIPS 5050 With SPD |  |
| Colour temperature (K)      | 4000                  |  |
| Colour consistency (SDCM)   | SDCM<5                |  |
| CRI                         | ≥70                   |  |
| IK                          | IK09                  |  |