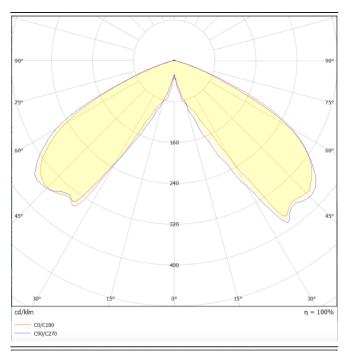

## Scheme

Photometry

## **CIRCUS**

Lavov Street light from the family CIRCUS with a power of 60W and an optics T1/T90 degrees . CCT 4000K. With a total lumen output of 7800lm and a luminous efficiency of 135lm/W.ON-OFF driver. Made in die cast aluminum and finished in Grey color. IP66 and IK IK09 degree of protection.

| Product                     |                       |  |
|-----------------------------|-----------------------|--|
| Real power (W)              | 60                    |  |
| Real luminous flux (Lm)     | 7800                  |  |
| Luminous efficiency (Lm/W)  | 135                   |  |
| Beam angle (º)              | T1/T90                |  |
| Life time (h)               | 50000h L70B10         |  |
| IP                          | 66                    |  |
| Electrical class insulation | Class I               |  |
| Colour                      | Grey                  |  |
| Control gear included       | Yes                   |  |
| Control gear                | ON-OFF                |  |
| Light source                | LED                   |  |
| Type of LED                 | PHILIPS 5050 With SPD |  |
| Colour temperature (K)      | 4000                  |  |
| Colour consistency (SDCM)   | SDCM<5                |  |
| CRI                         | ≥70                   |  |
| IK                          | IK09                  |  |