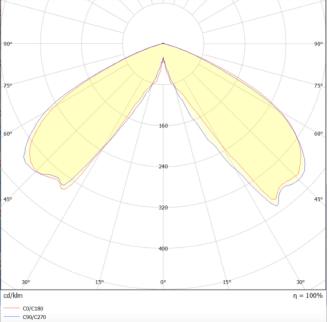

## Scheme

Photometry

## **CIRCUS**

Lavov Street light from the family CIRCUS with a power of 60W and an optics T1/T90 degrees . CCT 4000K. With a total lumen output of 7800lm and a luminous efficiency of 135lm/W.ON-OFF driver. Made in die cast aluminum and finished in Grey color. IP66 and IK IK09 degree of protection.

| Product                     |                       |  |
|-----------------------------|-----------------------|--|
| Real power (W)              | 60                    |  |
| Real luminous flux (Lm)     | 7800                  |  |
| Luminous efficiency (Lm/W)  | 135                   |  |
| Beam angle (º)              | T1/T90                |  |
| Life time (h)               | 50000h L70B10         |  |
| IP                          | 66                    |  |
| Electrical class insulation | Class I               |  |
| Colour                      | Grey                  |  |
| Control gear included       | Yes                   |  |
| Control gear                | ON-OFF                |  |
| Light source                | LED                   |  |
| Type of LED                 | PHILIPS 5050 With SPD |  |
| Colour temperature (K)      | 4000                  |  |
| Colour consistency (SDCM)   | SDCM<5                |  |
| CRI                         | ≥70                   |  |
| IK                          | IK09                  |  |