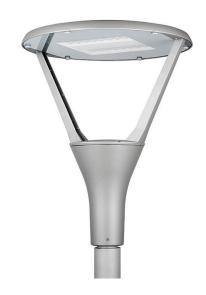

## **CIRCUS**

Lavov Street light from the family CIRCUS with a power of 60W and an optics T1/T90 degrees . CCT 4000K. With a total lumen output of 7800lm and a luminous efficiency of 135lm/W.ON-OFF driver. Made in die cast aluminum and finished in Grey color. IP66 and IK IK09 degree of protection.

| Product                     |                       |  |
|-----------------------------|-----------------------|--|
| Real power (W)              | 60                    |  |
| Real luminous flux (Lm)     | 7800                  |  |
| Luminous efficiency (Lm/W)  | 135                   |  |
| Beam angle (º)              | T1/T90                |  |
| Life time (h)               | 50000h L70B10         |  |
| IP                          | 66                    |  |
| Electrical class insulation | Class I               |  |
| Colour                      | Grey                  |  |
| Control gear included       | Yes                   |  |
| Control gear                | ON-OFF                |  |
| Light source                | LED                   |  |
| Type of LED                 | PHILIPS 5050 With SPD |  |
| Colour temperature (K)      | 4000                  |  |
| Colour consistency (SDCM)   | SDCM<5                |  |
| CRI                         | ≥70                   |  |
| IK                          | IK09                  |  |