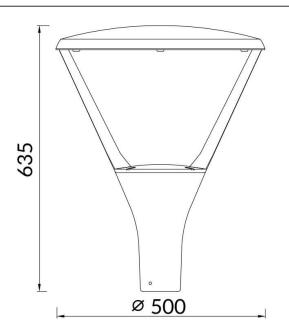

## Scheme



Photometry







## **CIRCUS**

Lavov Street light from the family CIRCUS with a power of 60W and an optics T1/T90 degrees . CCT 4000K. With a total lumen output of 7800lm and a luminous efficiency of 135lm/W.ON-OFF driver. Made in die cast aluminum and finished in Grey color. IP66 and IK IK09 degree of protection.

| Item code    | 86.0503.2471.03 Outdoor Street lights |  |
|--------------|---------------------------------------|--|
| Product type |                                       |  |
| Category     |                                       |  |
| Family       | CIRCUS                                |  |
| Pictograms   | 220 v                                 |  |
|              | On                                    |  |
|              | 50000h IK 08                          |  |