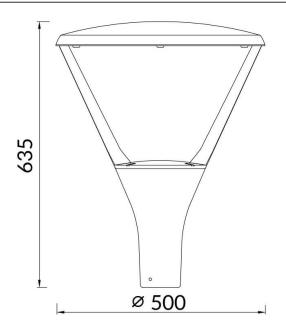

| Luminous efficiency (Lm/W)  | 135                   |
| Beam angle (º)              | T1/T90                |
| Life time (h)               | 50000h L70B10         |
| IP                          | 66                    |
| Electrical class insulation | Class I               |
| Colour                      | Grey                  |
| Control gear included       | Yes                   |
| Control gear                | DALI                  |
| Light source                | LED                   |
| Type of LED                 | PHILIPS 5050 With SPD |
| Colour temperature (K)      | 4000                  |
| Colour consistency (SDCM)   | SDCM<5                |
| CRI                         | ≥70                   |
| IK                          | IK09                  |

## **Scheme**