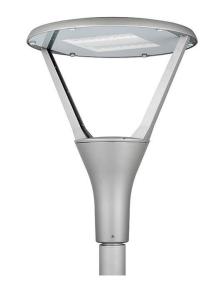

## **CIRCUS**

Lavov Street light from the family CIRCUS with a power of 60W and an optics T1/T90 degrees . CCT 4000K. With a total lumen output of 7800lm and a luminous efficiency of 135lm/W.DALI driver. Made in die cast aluminum and finished in Grey color. IP66 and IK IK09 degree of protection.