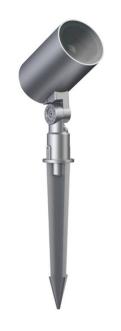

## **SPYKE**

Lavov Spike spot light from the family Spyke with a power of 18 W and a beam angle of 25 degrees with a total lumen output of 1200 lumen and an efficiency of 66,67lm/W. with a CCT of 3000K. Made in die cast aluminum with a front tempered glass, finished in Black color.On-Off driver.

| Dimensions              |                  |
|-------------------------|------------------|
| Product dimensions (mm) | 100(Dia)X160(H)M |

| Product                     |                |  |  |
|-----------------------------|----------------|--|--|
| Real power (W)              | 18             |  |  |
| Real luminous flux (Lm)     | 1200           |  |  |
| Luminous efficiency (Lm/W)  | 66.66666666667 |  |  |
| Beam angle (º)              | 25             |  |  |
| Life time (h)               | 50000h L70B10  |  |  |
| IP                          | 66             |  |  |
| Electrical class insulation | Class II       |  |  |
| Colour                      | Black          |  |  |
| Chip Brand                  | Osram          |  |  |
| Control gear included       | Yes            |  |  |
| Control gear                | ON-OFF         |  |  |
| Light source                | LED            |  |  |
| Type of LED                 | 6X3W OSRAM     |  |  |
| Average life time (h)       | 50000h L70B10  |  |  |
| Colour temperature (K)      | 3000           |  |  |
| Colour consistency (SDCM)   | SDCM<3         |  |  |
| CRI                         | 80             |  |  |
| IK                          | IK04           |  |  |