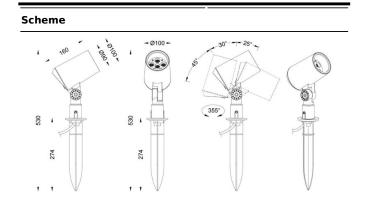

| Dimensions              |                  |
|-------------------------|------------------|
| Product dimensions (mm) | 100(Dia)X160(H)M |

| Product                     |                |  |  |
|-----------------------------|----------------|--|--|
| Real power (W)              | 18             |  |  |
| Real luminous flux (Lm)     | 1200           |  |  |
| Luminous efficiency (Lm/W)  | 66.66666666667 |  |  |
| Beam angle (º)              | 25             |  |  |
| Life time (h)               | 50000h L70B10  |  |  |
| IP                          | 66             |  |  |
| Electrical class insulation | Class II       |  |  |
| Colour                      | Black          |  |  |
| Chip Brand                  | Osram          |  |  |
| Control gear included       | Yes            |  |  |
| Control gear                | ON-OFF         |  |  |
| Light source                | LED            |  |  |
| Type of LED                 | 6X3W OSRAM     |  |  |
| Average life time (h)       | 50000h L70B10  |  |  |
| Colour temperature (K)      | 3000           |  |  |
| Colour consistency (SDCM)   | SDCM<3         |  |  |
| CRI                         | 80             |  |  |
| IK                          | IK04           |  |  |