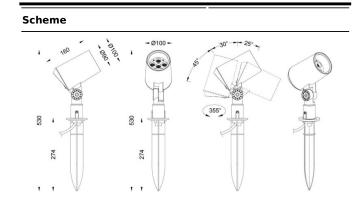

| Dimensions              |                  |
|-------------------------|------------------|
| Product dimensions (mm) | 100(Dia)X160(H)M |

| Product                     |               |  |  |
|-----------------------------|---------------|--|--|
| Real power (W)              | 18            |  |  |
| Real luminous flux (Lm)     | 1200          |  |  |
| Luminous efficiency (Lm/W)  | 66.6666666666 |  |  |
| Beam angle (º)              | 25            |  |  |
| Life time (h)               | 50000h L70B10 |  |  |
| IP                          | 66            |  |  |
| Electrical class insulation | Class II      |  |  |
| Colour                      | Grey          |  |  |
| Chip Brand                  | Osram         |  |  |
| Control gear included       | Yes           |  |  |
| Control gear                | ON-OFF        |  |  |
| Light source                | LED           |  |  |
| Type of LED                 | 6X3W OSRAM    |  |  |
| Average life time (h)       | 50000h L70B10 |  |  |
| Colour temperature (K)      | 3000          |  |  |
| Colour consistency (SDCM)   | SDCM<3        |  |  |
| CRI                         | 80            |  |  |
| IK                          | IK04          |  |  |