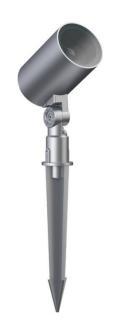

## **SPYKE**

Lavov Spike spot light from the family Spyke with a power of 18 W and a beam angle of 25 degrees with a total lumen output of 1200 lumen and an efficiency of 66,67lm/W. with a CCT of 3000K. Made in die cast aluminum with a front tempered glass, finished in Grey color.On-Off driver.

| Dimensions              |                  |
|-------------------------|------------------|
| Product dimensions (mm) | 100(Dia)X160(H)M |

| Product                     |               |  |  |
|-----------------------------|---------------|--|--|
| Real power (W)              | 18            |  |  |
| Real luminous flux (Lm)     | 1200          |  |  |
| Luminous efficiency (Lm/W)  | 66.6666666666 |  |  |
| Beam angle (º)              | 25            |  |  |
| Life time (h)               | 50000h L70B10 |  |  |
| IP                          | 66            |  |  |
| Electrical class insulation | Class II      |  |  |
| Colour                      | Grey          |  |  |
| Chip Brand                  | Osram         |  |  |
| Control gear included       | Yes           |  |  |
| Control gear                | ON-OFF        |  |  |
| Light source                | LED           |  |  |
| Type of LED                 | 6X3W OSRAM    |  |  |
| Average life time (h)       | 50000h L70B10 |  |  |
| Colour temperature (K)      | 3000          |  |  |
| Colour consistency (SDCM)   | SDCM<3        |  |  |
| CRI                         | 80            |  |  |
| IK                          | IK04          |  |  |