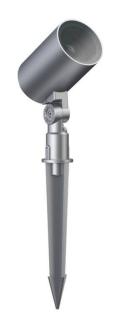

## **SPYKE**

Lavov Spike spot light from the family Spyke with a power of 18 W and a beam angle of 40 degrees with a total lumen output of 1200 lumen and an efficiency of 66,67lm/W. with a CCT of 3000K. Made in die cast aluminum with a front tempered glass, finished in Black color.On-Off driver.

| Dimensions              |                  |
|-------------------------|------------------|
| Product dimensions (mm) | 100(Dia)X160(H)M |

| Product                     |                |  |  |  |
|-----------------------------|----------------|--|--|--|
| Real power (W)              | 18             |  |  |  |
| Real luminous flux (Lm)     | 1200           |  |  |  |
| Luminous efficiency (Lm/W)  | 66.66666666666 |  |  |  |
| Beam angle (º)              | 40             |  |  |  |
| Life time (h)               | 50000h L70B10  |  |  |  |
| IP                          | 66             |  |  |  |
| Electrical class insulation | Class II       |  |  |  |
| Colour                      | Black          |  |  |  |
| Chip Brand                  | Osram          |  |  |  |
| Control gear included       | Yes            |  |  |  |
| Control gear                | ON-OFF         |  |  |  |
| Light source                | LED            |  |  |  |
| Type of LED                 | 6X3W OSRAM     |  |  |  |
| Average life time (h)       | 50000h L70B10  |  |  |  |
| Colour temperature (K)      | 3000           |  |  |  |
| Colour consistency (SDCM)   | SDCM<3         |  |  |  |
| CRI                         | 80             |  |  |  |
| IK                          | IK04           |  |  |  |