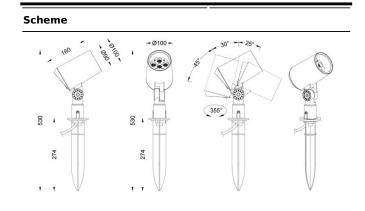

| Dimensions              |                  |
|-------------------------|------------------|
| Product dimensions (mm) | 100(Dia)X160(H)M |

| Product                     |                |  |  |  |
|-----------------------------|----------------|--|--|--|
| Real power (W)              | 18             |  |  |  |
| Real luminous flux (Lm)     | 1200           |  |  |  |
| Luminous efficiency (Lm/W)  | 66.66666666666 |  |  |  |
| Beam angle (º)              | 40             |  |  |  |
| Life time (h)               | 50000h L70B10  |  |  |  |
| IP                          | 66             |  |  |  |
| Electrical class insulation | Class II       |  |  |  |
| Colour                      | Black          |  |  |  |
| Chip Brand                  | Osram          |  |  |  |
| Control gear included       | Yes            |  |  |  |
| Control gear                | ON-OFF         |  |  |  |
| Light source                | LED            |  |  |  |
| Type of LED                 | 6X3W OSRAM     |  |  |  |
| Average life time (h)       | 50000h L70B10  |  |  |  |
| Colour temperature (K)      | 3000           |  |  |  |
| Colour consistency (SDCM)   | SDCM<3         |  |  |  |
| CRI                         | 80             |  |  |  |
| IK                          | IK04           |  |  |  |