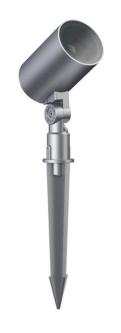

## **SPYKE**

Lavov Spike spot light from the family Spyke with a power of 18 W and a beam angle of 60 degrees with a total lumen output of 1200 lumen and an efficiency of 66,67lm/W. with a CCT of 3000K. Made in die cast aluminum with a front tempered glass, finished in Black color.On-Off driver.

| Dimensions              |                  |
|-------------------------|------------------|
| Product dimensions (mm) | 100(Dia)X160(H)M |

| Product                     |               |  |  |
|-----------------------------|---------------|--|--|
| Real power (W)              | 18            |  |  |
| Real luminous flux (Lm)     | 1200          |  |  |
| Luminous efficiency (Lm/W)  | 66.6666666666 |  |  |
| Beam angle (º)              | 60            |  |  |
| Life time (h)               | 50000h L70B10 |  |  |
| IP                          | 66            |  |  |
| Electrical class insulation | Class II      |  |  |
| Colour                      | Black         |  |  |
| Chip Brand                  | Osram         |  |  |
| Control gear included       | Yes           |  |  |
| Control gear                | ON-OFF        |  |  |
| Light source                | LED           |  |  |
| Type of LED                 | 6X3W OSRAM    |  |  |
| Average life time (h)       | 50000h L70B10 |  |  |
| Colour temperature (K)      | 3000          |  |  |
| Colour consistency (SDCM)   | SDCM<3        |  |  |
| CRI                         | 80            |  |  |
| IK                          | IK04          |  |  |