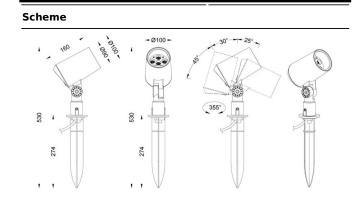

| Dimensions              |                  |
|-------------------------|------------------|
| Product dimensions (mm) | 100(Dia)X160(H)M |

| Product                     |               |  |  |
|-----------------------------|---------------|--|--|
| Real power (W)              | 18            |  |  |
| Real luminous flux (Lm)     | 1200          |  |  |
| Luminous efficiency (Lm/W)  | 66.6666666666 |  |  |
| Beam angle (º)              | 60            |  |  |
| Life time (h)               | 50000h L70B10 |  |  |
| IP                          | 66            |  |  |
| Electrical class insulation | Class II      |  |  |
| Colour                      | Black         |  |  |
| Chip Brand                  | Osram         |  |  |
| Control gear included       | Yes           |  |  |
| Control gear                | ON-OFF        |  |  |
| Light source                | LED           |  |  |
| Type of LED                 | 6X3W OSRAM    |  |  |
| Average life time (h)       | 50000h L70B10 |  |  |
| Colour temperature (K)      | 3000          |  |  |
| Colour consistency (SDCM)   | SDCM<3        |  |  |
| CRI                         | 80            |  |  |
| IK                          | IK04          |  |  |