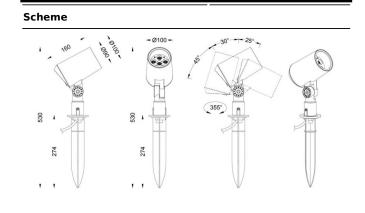

| Dimensions              |                  |
|-------------------------|------------------|
| Product dimensions (mm) | 100(Dia)X160(H)M |

| Product                     |               |  |  |
|-----------------------------|---------------|--|--|
| Real power (W)              | 18            |  |  |
| Real luminous flux (Lm)     | 1200          |  |  |
| Luminous efficiency (Lm/W)  | 66.6666666666 |  |  |
| Beam angle (º)              | 60            |  |  |
| Life time (h)               | 50000h L70B10 |  |  |
| IP                          | 66            |  |  |
| Electrical class insulation | Class II      |  |  |
| Colour                      | Grey          |  |  |
| Chip Brand                  | Osram         |  |  |
| Control gear included       | Yes           |  |  |
| Control gear                | ON-OFF        |  |  |
| Light source                | LED           |  |  |
| Type of LED                 | 6X3W OSRAM    |  |  |
| Average life time (h)       | 50000h L70B10 |  |  |
| Colour temperature (K)      | 3000          |  |  |
| Colour consistency (SDCM)   | SDCM<3        |  |  |
| CRI                         | 80            |  |  |
| IK                          | IK04          |  |  |