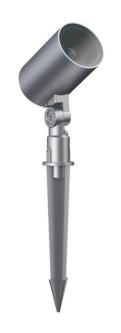

## **SPYKE**

Lavov Spike spot light from the family Spyke with a power of 18 W and a beam angle of 60 degrees with a total lumen output of 1200 lumen and an efficiency of 66,67 lm/W. with a CCT of 3000K. Made in die cast aluminum with a front tempered glass, finished in Grey color.On-Off driver.

| Dimensions              |                  |
|-------------------------|------------------|
| Product dimensions (mm) | 100(Dia)X160(H)M |

| Product                     |               |  |  |
|-----------------------------|---------------|--|--|
| Real power (W)              | 18            |  |  |
| Real luminous flux (Lm)     | 1200          |  |  |
| Luminous efficiency (Lm/W)  | 66.6666666666 |  |  |
| Beam angle (º)              | 60            |  |  |
| Life time (h)               | 50000h L70B10 |  |  |
| IP                          | 66            |  |  |
| Electrical class insulation | Class II      |  |  |
| Colour                      | Grey          |  |  |
| Chip Brand                  | Osram         |  |  |
| Control gear included       | Yes           |  |  |
| Control gear                | ON-OFF        |  |  |
| Light source                | LED           |  |  |
| Type of LED                 | 6X3W OSRAM    |  |  |
| Average life time (h)       | 50000h L70B10 |  |  |
| Colour temperature (K)      | 3000          |  |  |
| Colour consistency (SDCM)   | SDCM<3        |  |  |
| CRI                         | 80            |  |  |
| IK                          | IK04          |  |  |