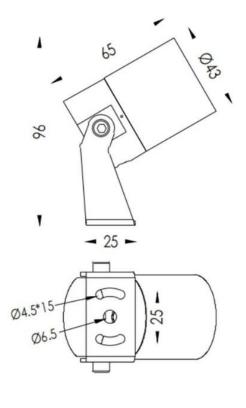

| Dimensions              |                 |
|-------------------------|-----------------|
| Product dimensions (mm) | 43(Dia)X65(H)mm |