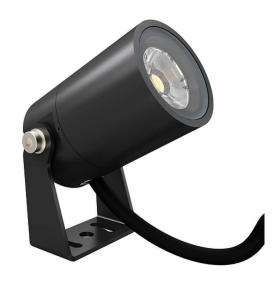

## **TUBEO-R**

Lavov spike spot light from the family TUBEO-R with a power of 4W and a 15 degrees beam angle. With a total lumen output of 340lm and a luminous efficiency of 85lm/W. Made in Die Cast Aluminum body, steel bracket and Tempered Glass cover and finished in White colour. IP67 and IK10 degree of protection ON-OFF driver.