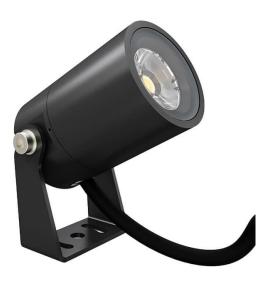

## TUBEO-R

Lavov spike spot light from the family TUBEO-R with a power of 4W and a 24 degrees beam angle. With a total lumen output of 340Im and a luminous efficiency of 85Im/W. Made in Die Cast Aluminum body, steel bracket and Tempered Glass cover and finished in White colour. IP67 and IK10 degree of protection ON-OFF driver.