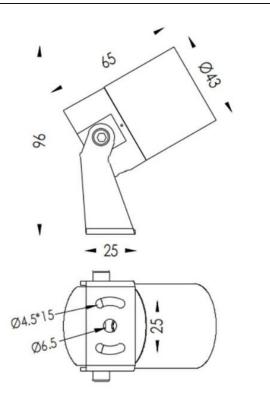

|
| Family       | TUBEO-R                                        |            |                  |                           |                 |
| Subfamily    | TUBEO-R                                        |            |                  |                           |                 |
| Pictograms   |                                                | ∑ <br>850° | <b>CRI</b><br>80 | SDCM<br>3                 | ce              |
|              | Driver<br>EXCL.                                | On<br>Off  |                  | 50000h<br>L70 <b>B</b> 10 | <b>IP</b><br>65 |
|              | ⊋<br>335°                                      | تر<br>90°  | <b>IK</b><br>05  |                           |                 |

## Dimensions

Product dimensions (mm)

43(Dia)X65(H)mm

## Scheme



| Product                     |                |  |  |
|-----------------------------|----------------|--|--|
| Real power (W)              | 4              |  |  |
| Real luminous flux (Lm)     | 340            |  |  |
| Luminous efficiency (Lm/W)  | 85             |  |  |
| Beam angle (º)              | 24             |  |  |
| Life time (h)               | 50000h L70B10  |  |  |
| IP                          | 67             |  |  |
| Electrical class insulation | Class II       |  |  |
| Colour                      | White          |  |  |
| Control gear included       | Yes            |  |  |
| Control gear                | ON-OFF         |  |  |
| Light source                | LED            |  |  |
| Type of LED                 | 1x4W CREE 1304 |  |  |
| Average life time (h)