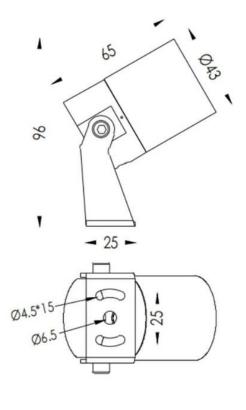

| Dimensions              |                 |
|-------------------------|-----------------|
| Product dimensions (mm) | 43(Dia)X65(H)mm |