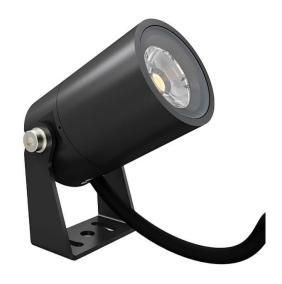

## **TUBEO-R**

Lavov spike spot light from the family TUBEO-R with a power of 4W and a 24 degrees beam angle. With a total lumen output of 340lm and a luminous efficiency of 85lm/W. Made in Die Cast Aluminum body, steel bracket and Tempered Glass cover and finished in Black colour. IP67 and IK10 degree of protection ON-OFF driver.