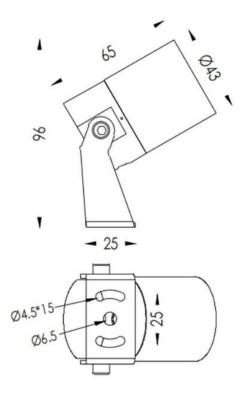

| Dimensions              |                 |
|-------------------------|-----------------|
| Product dimensions (mm) | 43(Dia)X65(H)mm |