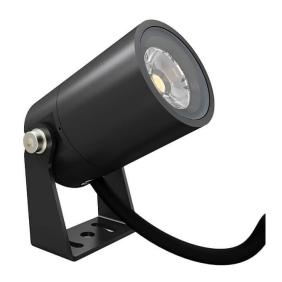

## **TUBEO-R**

Lavov spike spot light from the family TUBEO-R with a power of 4W and a 36 degrees beam angle. With a total lumen output of 340lm and a luminous efficiency of 85lm/W. Made in Die Cast Aluminum body, steel bracket and Tempered Glass cover and finished in Black colour. IP67 and IK10 degree of protection ON-OFF driver.