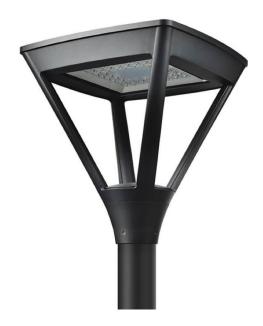

## **COUNTRY**

Street Light from the family COUNTRYwith a power of 40W and a lighting distribution type T1/T2A/T3A/T4AWith a total lumen output of 3900lm and a luminous efficiency of 135lm/W.ON-OFF  $\,$ driver. Made in die cast aluminum and finished in Black color. IP66 and IK IK10 degree of protection.

| Item code    | 86.0S04.1471.03<br>Outdoor                |  |
|--------------|-------------------------------------------|--|
| Product type |                                           |  |
| Category     | Street lights                             |  |
| Family       | COUNTRY                                   |  |
| Pictograms   | ⊕ 220 v >  C€                             |  |
|              | IP CRI SDCM 50000h IK   66 70 5 10000h 08 |  |