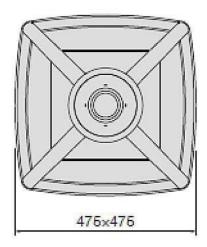

## **COUNTRY**

Street Light from the family COUNTRYwith a power of 40W and a lighting distribution type T1/T2A/T3A/T4AWith a total lumen output of 3900lm and a luminous efficiency of 135lm/W.ON-OFF  $\,$ driver. Made in die cast aluminum and finished in Black color. IP66 and IK IK10 degree of protection.