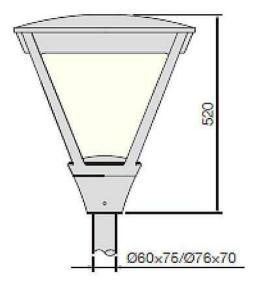

## **COUNTRY**

Street Light from the family COUNTRYwith a power of 40W and a lighting distribution type T1/T2A/T3A/T4AWith a total lumen output of 3900lm and a luminous efficiency of 135lm/W.ON-OFF  $\,$ driver. Made in die cast aluminum and finished in Black color. IP66 and IK IK10 degree of protection.

| Product                     |                      |
|-----------------------------|----------------------|
| Real power (W)              | 40                   |
| Real luminous flux (Lm)     | 3900                 |
| Luminous efficiency (Lm/W)  | 135                  |
| Beam angle (º)              | T1/T2A/T3A/T4A       |
| Life time (h)               | 50000h L70B10        |
| IP                          | 66                   |
| Electrical class insulation | Class I              |
| Colour                      | Black                |
| Control gear included       | Yes                  |
| Control gear                | ON-OFF               |
| Light source                | LED                  |
| Type of LED                 | CREE-XTE S2 With SPD |
| Colour temperature (K)      | 4000                 |
| Colour consistency (SDCM)   | SDCM<5               |
| CRI                         | ≥70                  |
| IK                          | IK10                 |