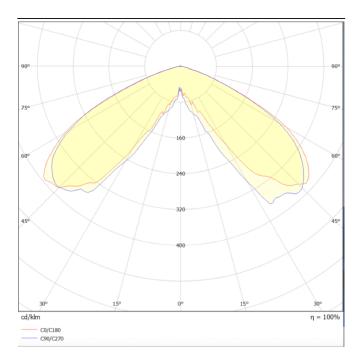

Scheme

**Photometry** 

## **COUNTRY**

Street Light from the family COUNTRYwith a power of 40W and a lighting distribution type T1/T2A/T3A/T4AWith a total lumen output of 3900lm and a luminous efficiency of 135lm/W.ON-OFF  $\,$ driver. Made in die cast aluminum and finished in Black color. IP66 and IK IK10 degree of protection.

| Product                     |                      |
|-----------------------------|----------------------|
| Real power (W)              | 40                   |
| Real luminous flux (Lm)     | 3900                 |
| Luminous efficiency (Lm/W)  | 135                  |
| Beam angle (º)              | T1/T2A/T3A/T4A       |
| Life time (h)               | 50000h L70B10        |
| IP                          | 66                   |
| Electrical class insulation | Class I              |
| Colour                      | Black                |
| Control gear included       | Yes                  |
| Control gear                | ON-OFF               |
| Light source                | LED                  |
| Type of LED                 | CREE-XTE S2 With SPD |
| Colour temperature (K)      | 4000                 |
| Colour consistency (SDCM)   | SDCM<5               |
| CRI                         | ≥70                  |
| IK                          | IK10                 |