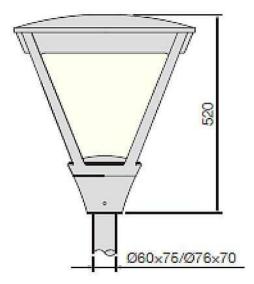

## **COUNTRY**

Street Light from the family COUNTRYwith a power of 40W and a lighting distribution type T1/T2A/T3A/T4AWith a total lumen output of 3900lm and a luminous efficiency of 135lm/W.ON-OFF  $\,$ driver. Made in die cast aluminum and finished in Black color. IP66 and IK IK10 degree of protection.