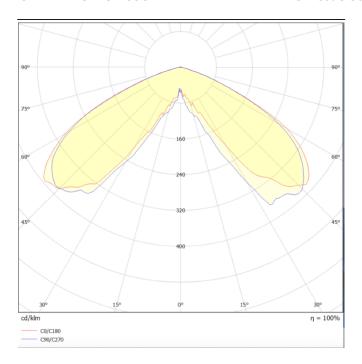

## **COUNTRY**

Street Light from the family COUNTRYwith a power of 40W and a lighting distribution type T1/T2A/T3A/T4AWith a total lumen output of 3900lm and a luminous efficiency of 135lm/W.DALI driver. Made in die cast aluminum and finished in Black color. IP66 and IK IK10 degree of protection.

| Product                     |                      |
|-----------------------------|----------------------|
| Real power (W)              | 40                   |
| Real luminous flux (Lm)     | 3900                 |
| Luminous efficiency (Lm/W)  | 135                  |
| Beam angle (º)              | T1/T2A/T3A/T4A       |
| Life time (h)               | 50000h L70B10        |
| IP                          | 66                   |
| Electrical class insulation | Class I              |
| Colour                      | Black                |
| Control gear included       | Yes                  |
| Control gear                | DALI                 |
| Light source                | LED                  |
| Type of LED                 | CREE-XTE S2 With SPD |
| Colour temperature (K)      | 4000                 |
| Colour consistency (SDCM)   | SDCM<5               |
| CRI                         | <u>≥</u> 70          |
| IK                          | IK10                 |