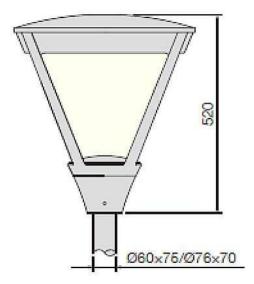

## **COUNTRY**

Street Light from the family COUNTRYwith a power of 40W and a lighting distribution type T1/T2A/T3A/T4AWith a total lumen output of 3900lm and a luminous efficiency of 135lm/W.DALI driver. Made in die cast aluminum and finished in Black color. IP66 and IK IK10 degree of protection.

| Product                     |                      |
|-----------------------------|----------------------|
| Real power (W)              | 40                   |
| Real luminous flux (Lm)     | 3900                 |
| Luminous efficiency (Lm/W)  | 135                  |
| Beam angle (º)              | T1/T2A/T3A/T4A       |
| Life time (h)               | 50000h L70B10        |
| IP                          | 66                   |
| Electrical class insulation | Class I              |
| Colour                      | Black                |
| Control gear included       | Yes                  |
| Control gear                | DALI                 |
| Light source                | LED                  |
| Type of LED                 | CREE-XTE S2 With SPD |
| Colour temperature (K)      | 4000                 |
| Colour consistency (SDCM)   | SDCM<5               |
| CRI                         | <u>≥</u> 70          |
| IK                          | IK10                 |