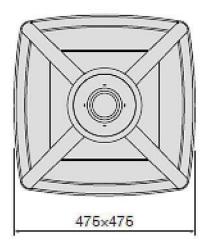

## **COUNTRY**

Street Light from the family COUNTRYwith a power of 40W and a lighting distribution type T1/T2A/T3A/T4AWith a total lumen output of 3900lm and a luminous efficiency of 135lm/W.DALI driver. Made in die cast aluminum and finished in Black color. IP66 and IK IK10 degree of protection.