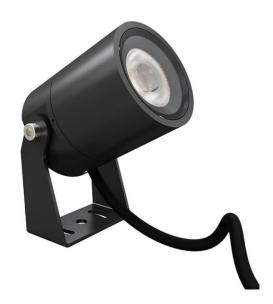

## **TUBEO-R**

Lavov spike spot light from the family TUBEO-R with a power of 6W and a 24 degrees beam angle. With a total lumen output of 454lm and a luminous efficiency of 75.67lm/W. Made in Die Cast Aluminum body, steel bracket and Tempered Glass cover and finished in White colour. IP67 and IK10 degree of protection ON-OFF driver.