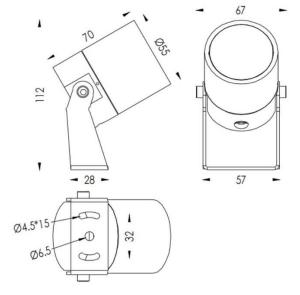

| Dimensions              | <del></del>      |
|-------------------------|------------------|
| Product dimensions (mm) | 55(Dia)X170(H)mm |