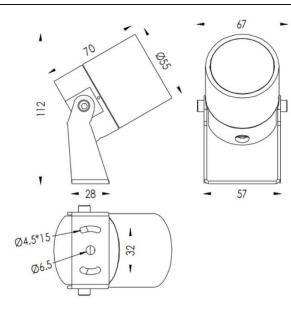

|                           |                 |  |
| Family       | TUBEO-R                    |                   |                  |                           |                 |  |
| Subfamily    | TUBEO-R                    |                   |                  |                           |                 |  |
| Pictograms   |                            | ∑ <br>850°        | <b>CRI</b><br>80 | SDCM<br>3                 | CE              |  |
|              | Driver<br>EXCL.            | On<br>Off         |                  | 50000h<br>L70 <b>B</b> 10 | <b>IP</b><br>65 |  |
|              | ⊋<br>335°                  | て <b>、</b><br>90° | <b>IK</b><br>05  |                           |                 |  |

## Dimensions

**Product dimensions (mm)** 

55(Dia)X170(H)mm

## Scheme



| Product                     |                |  |  |
|-----------------------------|----------------|--|--|
| Real power (W)              | 6              |  |  |
| Real luminous flux (Lm)     | 454            |  |  |
| Luminous efficiency (Lm/W)  | 75.67          |  |  |
| Beam angle (º)              | 24             |  |  |
| Life time (h)               | 50000h L70B10  |  |  |
| IP                          | 67             |  |  |
| Electrical class insulation | Class II       |  |  |
| Colour                      | Black          |  |  |
| Control gear included       | Yes            |  |  |
| Control gear                | ON-OFF         |  |  |
| Light source                | LED            |  |  |
| Type of LED                 | 1x6W CREE 1304 |  |  |
| Average life time (h)