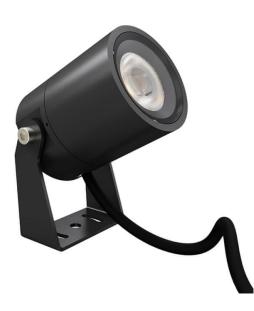

## TUBEO-R

Lavov spike spot light from the family TUBEO-R with a power of 6W and a 24 degrees beam angle. With a total lumen output of 454Im and a luminous efficiency of 75.67Im/W. Made in Die Cast Aluminum body, steel bracket and Tempered Glass cover and finished in Black colour. IP67 and IK10 degree of protection ON-OFF driver.