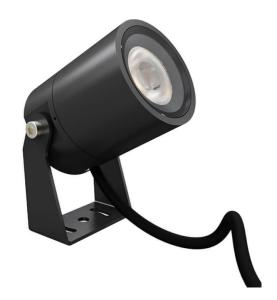

## **TUBEO-R**

Lavov spike spot light from the family TUBEO-R with a power of 6W and a 55 degrees beam angle. With a total lumen output of 454lm and a luminous efficiency of 75.67lm/W. Made in Die Cast Aluminum body, steel bracket and Tempered Glass cover and finished in White colour. IP67 and IK10 degree of protection ON-OFF driver.

| Item code    | 86.0S04.2351.01  Outdoor  Spike Spot Light |            |           |                           |                 |
|--------------|--------------------------------------------|------------|-----------|---------------------------|-----------------|
| Product type |                                            |            |           |                           |                 |
| Category     |                                            |            |           |                           |                 |
| Family       | TUBEO-R                                    |            |           |                           |                 |
| Subfamily    | TUBEO-R                                    |            |           |                           |                 |
| Pictograms   |                                            | ≥ <br>850° | CRI<br>80 | SDCM<br>3                 | ce              |
|              | Driver<br>EXCL.                            | On<br>Off  |           | 50000h<br>L70 <b>B</b> 10 | <b>IP</b><br>65 |
|              | 335°                                       | 7<br>90°   | IK<br>05  |                           |                 |