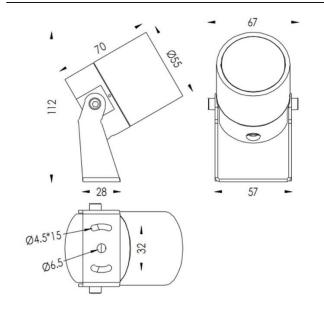

| Dimensions              |                  |
|-------------------------|------------------|
| Product dimensions (mm) | 55(Dia)X170(H)mm |