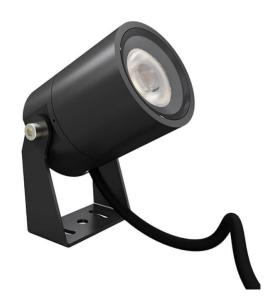

## **TUBEO-R**

Lavov spike spot light from the family TUBEO-R with a power of 6W and a 55 degrees beam angle. With a total lumen output of 454lm and a luminous efficiency of 75.67lm/W. Made in Die Cast Aluminum body, steel bracket and Tempered Glass cover and finished in Black colour. IP67 and IK10 degree of protection ON-OFF driver.

| Item code    | 86.0504.2351.02 Outdoor Spike Spot Light TUBEO-R |            |           |                           |              |
|--------------|--------------------------------------------------|------------|-----------|---------------------------|--------------|
| Product type |                                                  |            |           |                           |              |
| Category     |                                                  |            |           |                           |              |
| Family       |                                                  |            |           |                           |              |
| Subfamily    | TUBEO-R                                          |            |           |                           |              |
| Pictograms   |                                                  | ∑ <br>850° | CRI<br>80 | SDCM<br>3                 | C€           |
|              | Driver<br>EXCL.                                  | On<br>Off  |           | 50000h<br>L70 <b>B</b> 10 | <b>IP</b> 65 |
|              | 335°                                             | 70°        | IK<br>05  |                           |              |