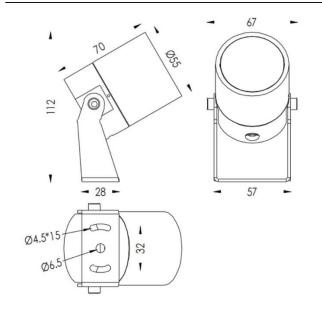

| Dimensions              |                  |
|-------------------------|------------------|
| Product dimensions (mm) | 55(Dia)X170(H)mm |