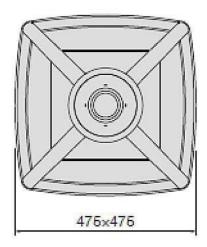

## **COUNTRY**

Street Light from the family COUNTRYwith a power of 60W and a lighting distribution type T1/T2A/T3A/T4AWith a total lumen output of 5500lm and a luminous efficiency of 135lm/W.ON-OFF driver. Made in die cast aluminum and finished in Black color. IP66 and IK IK10 degree of protection.