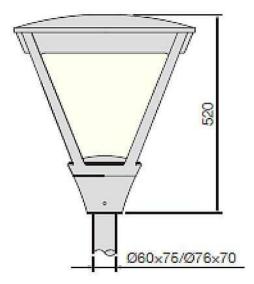

## **COUNTRY**

Street Light from the family COUNTRYwith a power of 60W and a lighting distribution type T1/T2A/T3A/T4AWith a total lumen output of 5500lm and a luminous efficiency of 135lm/W.ON-OFF driver. Made in die cast aluminum and finished in Black color. IP66 and IK IK10 degree of protection.