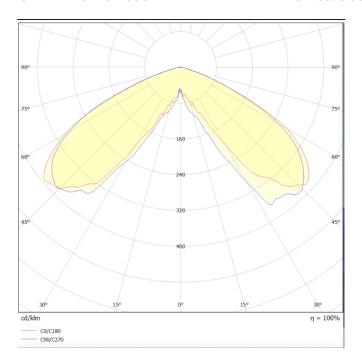

## **COUNTRY**

Street Light from the family COUNTRYwith a power of 60W and a lighting distribution type T1/T2A/T3A/T4AWith a total lumen output of 5500lm and a luminous efficiency of 135lm/W.ON-OFF driver. Made in die cast aluminum and finished in Black color. IP66 and IK IK10 degree of protection.