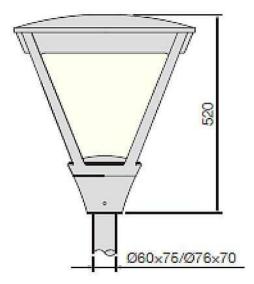

## **COUNTRY**

Street Light from the family COUNTRYwith a power of 60W and a lighting distribution type T1/T2A/T3A/T4AWith a total lumen output of 5500lm and a luminous efficiency of 135lm/W.DALI driver. Made in die cast aluminum and finished in Black color. IP66 and IK IK10 degree of protection.