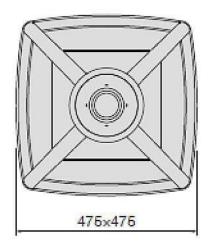

## **COUNTRY**

Street Light from the family COUNTRYwith a power of 60W and a lighting distribution type T1/T2A/T3A/T4AWith a total lumen output of 5500lm and a luminous efficiency of 135lm/W.DALI driver. Made in die cast aluminum and finished in Black color. IP66 and IK IK10 degree of protection.