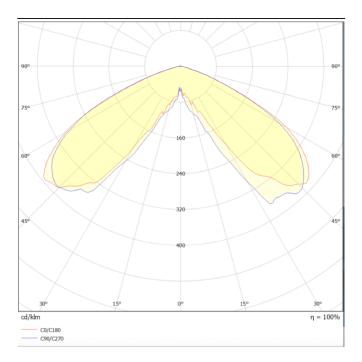

## **COUNTRY**

Street Light from the family COUNTRYwith a power of 60W and a lighting distribution type T1/T2A/T3A/T4AWith a total lumen output of 5500lm and a luminous efficiency of 135lm/W.DALI driver. Made in die cast aluminum and finished in Black color. IP66 and IK IK10 degree of protection.

| Product                     |                      |
|-----------------------------|----------------------|
| Real power (W)              | 60                   |
| Real luminous flux (Lm)     | 5500                 |
| Luminous efficiency (Lm/W)  | 135                  |
| Beam angle (º)              | T1/T2A/T3A/T4A       |
| Life time (h)               | 50000h L70B10        |
| IP                          | 66                   |
| Electrical class insulation | Class I              |
| Colour                      | Black                |
| Control gear included       | Yes                  |
| Control gear                | DALI                 |
| Light source                | LED                  |
| Type of LED                 | CREE-XTE S2 With SPD |
| Colour temperature (K)      | 4000                 |
| Colour consistency (SDCM)   | SDCM<5               |
| CRI                         | ≥70                  |
| IK                          | IK10                 |
|                             |                      |