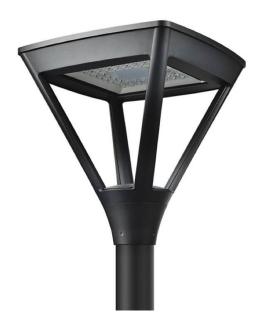

## **COUNTRY**

Street Light from the family COUNTRYwith a power of 60W and a lighting distribution type T1/T2A/T3A/T4AWith a total lumen output of 5500lm and a luminous efficiency of 135lm/W.DALI driver. Made in die cast aluminum and finished in Black color. IP66 and IK IK10 degree of protection.