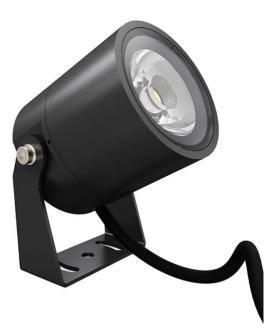

## TUBEO-R

Lavov spike spot light from the family TUBEO-R with a power of 10W and a 12 degrees beam angle. With a total lumen output of 900Im and a luminous efficiency of 90Im/W. Made in Die Cast Aluminum body, steel bracket and Tempered Glass cover and finished in White colour. IP67 and IK10 degree of protection ON-OFF driver.

| Item code    | 86.0504.3321.01  |                   |                  |                           |                 |  |
|--------------|------------------|-------------------|------------------|---------------------------|-----------------|--|
| Product type | Outdoor          |                   |                  |                           |                 |  |
| Category     | Spike Spot Light |                   |                  |                           |                 |  |
| Family       | TUBEO-R          |                   |                  |                           |                 |  |
| Subfamily    | TUBEO-R          |                   |                  |                           |                 |  |
| Pictograms   |                  | ≫ <br>850°        | <b>CRI</b><br>80 | SDCM<br>3                 | ce              |  |
|              | Driver<br>EXCL.  | On<br>Off         |                  | 50000h<br>L70 <b>B</b> 10 | <b>IP</b><br>65 |  |
|              | ⊋<br>335°        | て <b>、</b><br>90° | IK<br>05         |                           |                 |  |