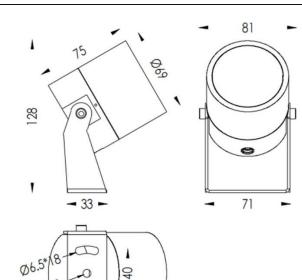

pike Spot Light |                   |                  |                           |                 |  |
| Family       | TUBEO-R          |                   |                  |                           |                 |  |
| Subfamily    | TUBEO-R          |                   |                  |                           |                 |  |
| Pictograms   |                  | ≫ <br>850°        | <b>CRI</b><br>80 | SDCM<br>3                 | ce              |  |
|              | Driver<br>EXCL.  | On<br>Off         |                  | 50000h<br>L70 <b>B</b> 10 | <b>IP</b><br>65 |  |
|              | ⊋<br>335°        | て <b>、</b><br>90° | IK<br>05         |                           |                 |  |

## Dimensions

**Product dimensions (mm)** 

69(Dia)X75(H)mm

## Scheme



1

| Product                     |                 |  |  |
|-----------------------------|-----------------|--|--|
| Real power (W)              | 10              |  |  |
| Real luminous flux (Lm)     | 900             |  |  |
| Luminous efficiency (Lm/W)  | 90              |  |  |
| Beam angle (º)              | 12              |  |  |
| Life time (h)               | 50000h L70B10   |  |  |
| IP                          | 67              |  |  |
| Electrical class insulation | Class II        |  |  |
| Colour                      | White           |  |  |
| Control gear included       | Yes             |  |  |
| Control gear                | ON-OFF          |  |  |
| Light source                | LED             |  |  |
| Type of LED                 | 1x10W CREE 1512 |  |  |
| Average l