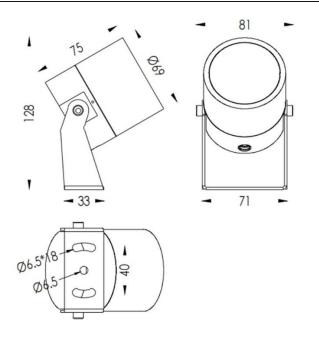

| Dimensions              |                 |
|-------------------------|-----------------|
| Product dimensions (mm) | 69(Dia)X75(H)mm |