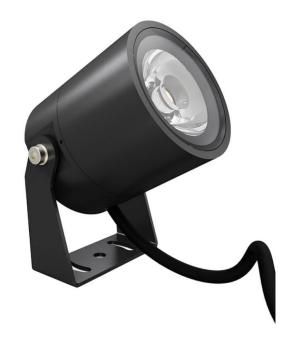

## **TUBEO-R**

Lavov spike spot light from the family TUBEO-R with a power of 10W and a 55 degrees beam angle. With a total lumen output of 900lm and a luminous efficiency of 90lm/W. Made in Die Cast Aluminum body, steel bracket and Tempered Glass cover and finished in Black colour. IP67 and IK10 degree of protection ON-OFF driver.