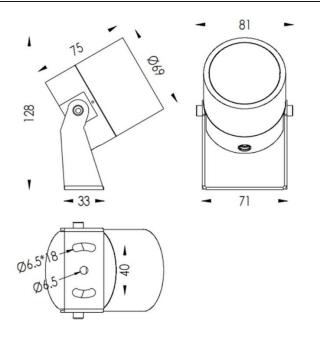

| Dimensions              |                 |
|-------------------------|-----------------|
| Product dimensions (mm) | 69(Dia)X75(H)mm |