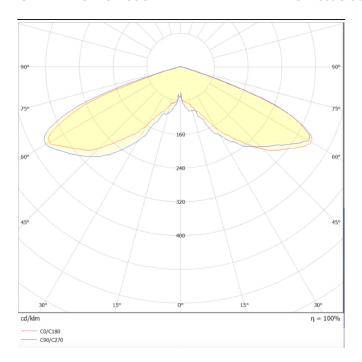

## **COUNTRY**

Street Light from the family COUNTRYwith a power of 80W and a lighting distribution type T1/T2A/T3A/T4AWith a total lumen output of 7500lm and a luminous efficiency of 135lm/W.ON-OFF driver. Made in die cast aluminum and finished in Black color. IP66 and IK IK10 degree of protection.

| Product                     |                      |
|-----------------------------|----------------------|
| Real power (W)              | 80                   |
| Real luminous flux (Lm)     | 7500                 |
| Luminous efficiency (Lm/W)  | 135                  |
| Beam angle (º)              | T1/T2A/T3A/T4A       |
| Life time (h)               | 50000h L70B10        |
| IP                          | 66                   |
| Electrical class insulation | Class I              |
| Colour                      | Black                |
| Control gear included       | Yes                  |
| Control gear                | ON-OFF               |
| Light source                | LED                  |
| Type of LED                 | CREE-XTE S2 With SPD |
| Colour temperature (K)      | 4000                 |
| Colour consistency (SDCM)   | SDCM<5               |
| CRI                         | ≥70                  |
| IK                          | IK10                 |