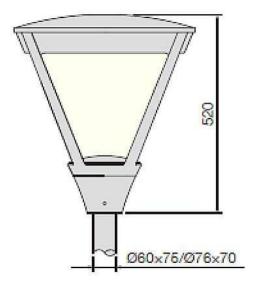

## **COUNTRY**

Street Light from the family COUNTRYwith a power of 80W and a lighting distribution type T1/T2A/T3A/T4AWith a total lumen output of 7500lm and a luminous efficiency of 135lm/W.ON-OFF driver. Made in die cast aluminum and finished in Black color. IP66 and IK IK10 degree of protection.