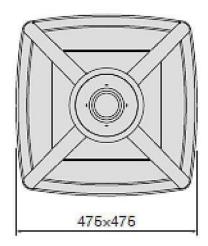

## **COUNTRY**

Street Light from the family COUNTRYwith a power of 80W and a lighting distribution type T1/T2A/T3A/T4AWith a total lumen output of 7500lm and a luminous efficiency of 135lm/W.ON-OFF driver. Made in die cast aluminum and finished in Black color. IP66 and IK IK10 degree of protection.