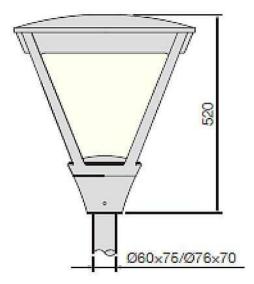

## **COUNTRY**

Street Light from the family COUNTRYwith a power of 80W and a lighting distribution type T1/T2A/T3A/T4AWith a total lumen output of 7500lm and a luminous efficiency of 135lm/W.ON-OFF driver. Made in die cast aluminum and finished in Black color. IP66 and IK IK10 degree of protection.

| Product                     |                      |
|-----------------------------|----------------------|
| Real power (W)              | 80                   |
| Real luminous flux (Lm)     | 7500                 |
| Luminous efficiency (Lm/W)  | 135                  |
| Beam angle (º)              | T1/T2A/T3A/T4A       |
| Life time (h)               | 50000h L70B10        |
| IP                          | 66                   |
| Electrical class insulation | Class I              |
| Colour                      | Black                |
| Control gear included       | Yes                  |
| Control gear                | ON-OFF               |
| Light source                | LED                  |
| Type of LED                 | CREE-XTE S2 With SPD |
| Colour temperature (K)      | 4000                 |
| Colour consistency (SDCM)   | SDCM<5               |
| CRI                         | ≥70                  |
| IK                          | IK10                 |