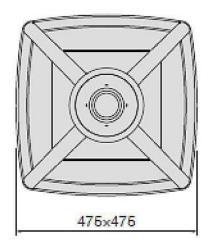

## **COUNTRY**

Street Light from the family COUNTRYwith a power of 80W and a lighting distribution type T1/T2A/T3A/T4AWith a total lumen output of 7500lm and a luminous efficiency of 135lm/W.ON-OFF driver. Made in die cast aluminum and finished in Black color. IP66 and IK IK10 degree of protection.

| Product                     |                      |
|-----------------------------|----------------------|
| Real power (W)              | 80                   |
| Real luminous flux (Lm)     | 7500                 |
| Luminous efficiency (Lm/W)  | 135                  |
| Beam angle (º)              | T1/T2A/T3A/T4A       |
| Life time (h)               | 50000h L70B10        |
| IP                          | 66                   |
| Electrical class insulation | Class I              |
| Colour                      | Black                |
| Control gear included       | Yes                  |
| Control gear                | ON-OFF               |
| Light source                | LED                  |
| Type of LED                 | CREE-XTE S2 With SPD |
| Colour temperature (K)      | 4000                 |
| Colour consistency (SDCM)   | SDCM<5               |
| CRI                         | ≥70                  |
| IK                          | IK10                 |