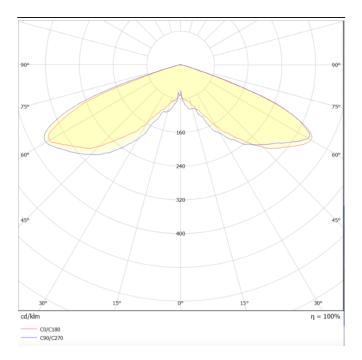

## **COUNTRY**

Street Light from the family COUNTRYwith a power of 80W and a lighting distribution type T1/T2A/T3A/T4AWith a total lumen output of 7500lm and a luminous efficiency of 135lm/W.DALI driver. Made in die cast aluminum and finished in Black color. IP66 and IK IK10 degree of protection.

| Product                     |                      |
|-----------------------------|----------------------|
| Real power (W)              | 80                   |
| Real luminous flux (Lm)     | 7500                 |
| Luminous efficiency (Lm/W)  | 135                  |
| Beam angle (º)              | T1/T2A/T3A/T4A       |
| Life time (h)               | 50000h L70B10        |
| IP                          | 66                   |
| Electrical class insulation | Class I              |
| Colour                      | Black                |
| Control gear included       | Yes                  |
| Control gear                | DALI                 |
| Light source                | LED                  |
| Type of LED                 | CREE-XTE S2 With SPD |
| Colour temperature (K)      | 4000                 |
| Colour consistency (SDCM)   | SDCM<5               |
| CRI                         | ≥70                  |
| IK                          | IK10                 |