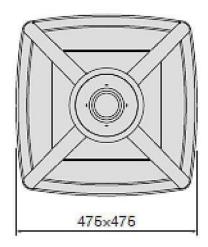

## **COUNTRY**

Street Light from the family COUNTRYwith a power of 80W and a lighting distribution type T1/T2A/T3A/T4AWith a total lumen output of 7500lm and a luminous efficiency of 135lm/W.DALI driver. Made in die cast aluminum and finished in Black color. IP66 and IK IK10 degree of protection.

| Product                     |                      |
|-----------------------------|----------------------|
| Real power (W)              | 80                   |
| Real luminous flux (Lm)     | 7500                 |
| Luminous efficiency (Lm/W)  | 135                  |
| Beam angle (º)              | T1/T2A/T3A/T4A       |
| Life time (h)               | 50000h L70B10        |
| IP                          | 66                   |
| Electrical class insulation | Class I              |
| Colour                      | Black                |
| Control gear included       | Yes                  |
| Control gear                | DALI                 |
| Light source                | LED                  |
| Type of LED                 | CREE-XTE S2 With SPD |
| Colour temperature (K)      | 4000                 |
| Colour consistency (SDCM)   | SDCM<5               |
| CRI                         | ≥70                  |
| IK                          | IK10                 |