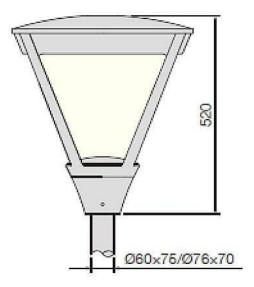

## **COUNTRY**

Street Light from the family COUNTRYwith a power of 80W and a lighting distribution type T1/T2A/T3A/T4AWith a total lumen output of 7500lm and a luminous efficiency of 135lm/W.DALI driver. Made in die cast aluminum and finished in Black color. IP66 and IK IK10 degree of protection.

| Product                     |                      |
|-----------------------------|----------------------|
| Real power (W)              | 80                   |
| Real luminous flux (Lm)     | 7500                 |
| Luminous efficiency (Lm/W)  | 135                  |
| Beam angle (º)              | T1/T2A/T3A/T4A       |
| Life time (h)               | 50000h L70B10        |
| IP                          | 66                   |
| Electrical class insulation | Class I              |
| Colour                      | Black                |
| Control gear included       | Yes                  |
| Control gear                | DALI                 |
| Light source                | LED                  |
| Type of LED                 | CREE-XTE S2 With SPD |
| Colour temperature (K)      | 4000                 |
| Colour consistency (SDCM)   | SDCM<5               |
| CRI                         | ≥70                  |
| IK                          | IK10                 |