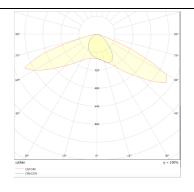

## **Photometry**

| Product                    |                                  |
|----------------------------|----------------------------------|
| Real power (W)             | 30                               |
| Real luminous flux (Lm)    | 3750                             |
| Luminous efficiency (Lm/W) | 125                              |
| Beam angle (º)             | T1                               |
| Colour                     | grey                             |
| Control gear included      | yes                              |
| Control gear               | 1-10V                            |
| Type of LED                | LUMILEDS 3030                    |
| Average life time (h)      | Up to 100,000hrs LM70,Ta<br>25°C |
| Colour temperature (K)     | 3000K                            |
| Colour consistency (SDCM)  | <5                               |
| CRI                        | >80                              |
| IK                         | IK09                             |