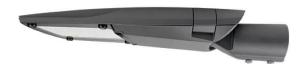

## Voyager

Lavov Street Light from the family VOYAGER with a power of 30W and a lighting distribution type T1 with a real lumen output of 3750lm, and an efficiency of 125lm/W, CRI ≥70 with a 1-10V dimmable driver, made in Die Cast Aluminium Body, Front Tempered Glass and finished in Grey color

| Item code    | 86.OS05.1412.03          |
|--------------|--------------------------|
| Product type | Outdoor                  |
| Category     | Street lights            |
| Family       | Voyager                  |
| Pictograms   | 220 v                    |
|              | 1-10V P CRI 66 70        |
|              | SDCM 50000h 1K 170B10 08 |