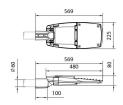

## Voyager

Lavov Street Light from the family VOYAGER with a power of 30W and a lighting distribution type T1 with a real lumen output of 3750lm, and an efficiency of 125lm/W, CRI ≥70 with a 1-10V dimmable driver, made in Die Cast Aluminium Body, Front Tempered Glass and finished in Grey color

| Item code    | 86.OS05.1412.03          |
|--------------|--------------------------|
| Product type | Outdoor                  |
| Category     | Street lights            |
| Family       | Voyager                  |
| Pictograms   | 220 v                    |
|              | 1-10V P CRI 66 70        |
|              | SDCM 50000h 1K 170B10 08 |

## Scheme



## **Photometry**



| Product                    |                                  |
|----------------------------|----------------------------------|
| Real power (W)             | 30                               |
| Real luminous flux (Lm)    | 3750                             |
| Luminous efficiency (Lm/W) | 125                              |
| Beam angle (º)             | T1                               |
| Colour                     | grey                             |
| Control gear included      | yes                              |
| Control gear               | 1-10V                            |
| Type of LED                | LUMILEDS 3030                    |
| Average life time (h)      | Up to 100,000hrs LM70,Ta<br>25°C |
| Colour temperature (K)     | 3000K