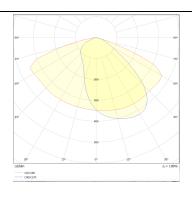

## **Photometry**

| Product                    |                                  |
|----------------------------|----------------------------------|
| Real power (W)             | 30                               |
| Real luminous flux (Lm)    | 3750                             |
| Luminous efficiency (Lm/W) | 125                              |
| Beam angle (º)             | T2                               |
| Colour                     | grey                             |
| Control gear included      | yes                              |
| Control gear               | 1-10V                            |
| Type of LED                | LUMILEDS 3030                    |
| Average life time (h)      | Up to 100,000hrs LM70,Ta<br>25°C |
| Colour temperature (K)     | 3000K                            |
| Colour consistency (SDCM)  | <5                               |
| CRI                        | >80                              |
| IK                         | IK09                             |