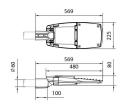

## Voyager

Lavov Street Light from the family VOYAGER with a power of 30W and a lighting distribution type T2 with a real lumen output of 3750lm, and an efficiency of 125lm/W, CRI ≥70 with a 1-10V dimmable driver, made in Die Cast Aluminium Body, Front Tempered Glass and finished in Grey color

| Item code    | 86.OS05.1422.03             |
|--------------|-----------------------------|
| Product type | Outdoor                     |
| Category     | Street lights               |
| Family       | Voyager                     |
| Pictograms   | ( 220 v                     |
|              | Driver INCL. 1-10V          |
|              | CRI SDCM 50000h 70 5 L70B10 |

## Scheme



## **Photometry**



| Product                    |                                  |
|----------------------------|----------------------------------|
| Real power (W)             | 30                               |
| Real luminous flux (Lm)    | 3750                             |
| Luminous efficiency (Lm/W) | 125                              |
| Beam angle (º)             | T2                               |
| Colour                     | grey                             |
| Control gear included      | yes                              |
| Control gear               | 1-10V                            |
| Type of LED                | LUMILEDS 3030                    |
| Average life time (h)      | Up to 100,000hrs LM70,Ta<br>25°C |
| Colour temperature (K)     | 3000K