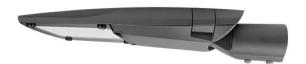

## Voyager

Lavov Street Light from the family VOYAGER with a power of 30W and a lighting distribution type T2 with a real lumen output of 3750lm, and an efficiency of 125lm/W, CRI ≥70 with a 1-10V dimmable driver, made in Die Cast Aluminium Body, Front Tempered Glass and finished in Grey color