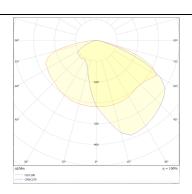

## **Photometry**

| Product                    |                                  |
|----------------------------|----------------------------------|
| Real power (W)             | 30                               |
| Real luminous flux (Lm)    | 3750                             |
| Luminous efficiency (Lm/W) | 125                              |
| Beam angle (º)             | Т3                               |
| Colour                     | grey                             |
| Control gear included      | yes                              |
| Control gear               | 1-10V                            |
| Type of LED                | LUMILEDS 3030                    |
| Average life time (h)      | Up to 100,000hrs LM70,Ta<br>25°C |
| Colour temperature (K)     | 3000K                            |
| Colour consistency (SDCM)  | <5                               |
| CRI                        | >80                              |
| IK                         | IK09                             |