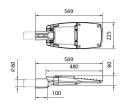

## Voyager

Lavov Street Light from the family VOYAGER with a power of 30W and a lighting distribution type T3 with a real lumen output of 3750lm, and an efficiency of 125lm/W, CRI ≥70 with a 1-10V dimmable driver, made in Die Cast Aluminium Body, Front Tempered Glass and finished in Grey color

| Item code    | 86.0505.1432.03          |
|--------------|--------------------------|
| Product type | Outdoor                  |
| Category     | Street lights            |
| Family       | Voyager                  |
| Pictograms   | 220 V S0° IK 10          |
|              | Driver INCL. 1-10V       |
|              | CRI SDCM 50000h 5 L70B10 |

## Scheme



## **Photometry**



| Product                    |                                  |
|----------------------------|----------------------------------|
| Real power (W)             | 30                               |
| Real luminous flux (Lm)    | 3750                             |
| Luminous efficiency (Lm/W) | 125                              |
| Beam angle (º)             | Т3                               |
| Colour                     | grey                             |
| Control gear included      | yes                              |
| Control gear               | 1-10V                            |
| Type of LED                | LUMILEDS 3030                    |
| Average life time (h)      | Up to 100,000hrs LM70,Ta<br>25°C |
| Colour temperature (K)     | 3000K