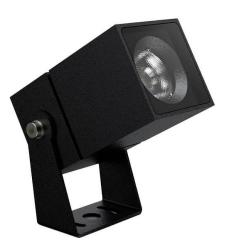

## **TUBEO-S**

Lavov spike spot light from the family TUBEO-S with a power of 6W and a 36 degrees beam angle. With a total lumen output of 484Im and a luminous efficiency of 80.67Im/W. Made in Die Cast Aluminum body, steel bracket and Tempered Glass cover and finished in Black colour. IP67 and IK10 degree of protection ON-OFF driver.