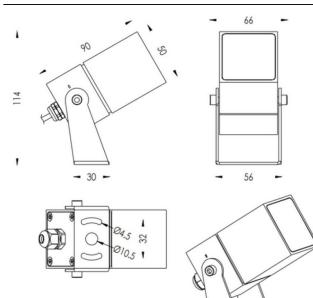

|                 |  |
| Category     | Spike Spot Light |            |                  |                           |                 |  |
| Family       | TUBEO-S          |            |                  |                           |                 |  |
| Subfamily    | TUBEO-S          |            |                  |                           |                 |  |
| Pictograms   |                  | ∑ <br>850° | <b>CRI</b><br>80 | SDCM<br>3                 | CE              |  |
|              | Driver<br>EXCL.  | On<br>Off  |                  | 50000h<br>L70 <b>B</b> 10 | <b>IP</b><br>65 |  |
|              | ⊋<br>335°        | تر<br>90°  | IK<br>05         |                           |                 |  |

## Dimensions

Product dimensions (mm)

50X50X90(H)mm

## Scheme



| Product                     |                |  |  |
|-----------------------------|----------------|--|--|
| Real power (W)              | 6              |  |  |
| Real luminous flux (Lm)     | 484            |  |  |
| Luminous efficiency (Lm/W)  | 80.67          |  |  |
| Beam angle (º)              | 36             |  |  |
| Life time (h)               | 50000h L70B10  |  |  |
| IP                          | 67             |  |  |
| Electrical class insulation | Class II       |  |  |
| Colour                      | Black          |  |  |
| Control gear included       | Yes            |  |  |
| Control gear                | ON-OFF         |  |  |
| Light source                | LED            |  |  |
| Type of LED                 | 1x6W CREE 1304 |  |  |
| Average life time (h)