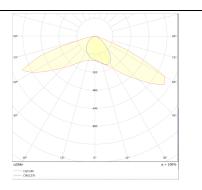

## Photometry

| Product                    |                                  |
|----------------------------|----------------------------------|
| Real power (W)             | 40                               |
| Real luminous flux (Lm)    | 5000                             |
| Luminous efficiency (Lm/W) | 125                              |
| Beam angle (º)             | т1                               |
| Colour                     | grey                             |
| Control gear included      | yes                              |
| Control gear               | 1-10V                            |
| Type of LED                | LUMILEDS 3030                    |
| Average life time (h)      | Up to 100,000hrs LM70,Ta<br>25°C |
| Colour temperature (K)     | 3000K                            |
| Colour consistency (SDCM)  | <5                               |
| CRI                        | >80                              |
| к                          | IK09                             |