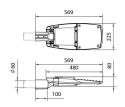

## Voyager

Lavov Street Light from the family VOYAGER with a power of 40W and a lighting distribution type T1 with a real lumen output of 5000lm, and an efficiency of 125lm/W, CRI ≥70 with a 1-10V dimmable driver, made in Die Cast Aluminium Body, Front Tempered Glass and finished in Grey color



| ltem code    | 86.0505.2412.03                           |
|--------------|-------------------------------------------|
| Product type | Outdoor                                   |
| Category     | Street lights                             |
| Family       | Voyager                                   |
| Pictograms   | 220 v<br>240 v<br>850° CE Driver<br>INCL. |
|              | 1-10V 🔔 📘 IP CRI<br>66 70                 |
|              | SDCM 50000h<br>5 L70B10                   |

## Scheme



## Photometry



| Product                    |                                  |
|----------------------------|----------------------------------|
| Real power (W)             | 40                               |
| Real luminous flux (Lm)    | 5000                             |
| Luminous efficiency (Lm/W) | 125                              |
| Beam angle (º)             | т1                               |
| Colour                     | grey                             |
| Control gear included      | yes                              |
| Control gear               | 1-10V                            |
| Type of LED                | LUMILEDS 3030                    |
| Average life time (h)      | Up to 100,000hrs LM70,Ta<br>25°C |
| Colour temperature (K)     | 3000K