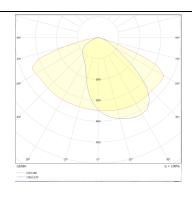

## **Photometry**

| Product                    |                                  |
|----------------------------|----------------------------------|
| Real power (W)             | 40                               |
| Real luminous flux (Lm)    | 5000                             |
| Luminous efficiency (Lm/W) | 125                              |
| Beam angle (º)             | T2                               |
| Colour                     | grey                             |
| Control gear included      | yes                              |
| Control gear               | 1-10V                            |
| Type of LED                | LUMILEDS 3030                    |
| Average life time (h)      | Up to 100,000hrs LM70,Ta<br>25°C |
| Colour temperature (K)     | 3000K                            |
| Colour consistency (SDCM)  | <5                               |
| CRI                        | >80                              |
| IK                         | IK09                             |