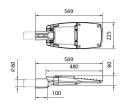

## Voyager

Lavov Street Light from the family VOYAGER with a power of 40W and a lighting distribution type T2 with a real lumen output of 5000lm, and an efficiency of 125lm/W, CRI ≥70 with a 1-10V dimmable driver, made in Die Cast Aluminium Body, Front Tempered Glass and finished in Grey color

| Item code    | 86.OS05.2422.03         |
|--------------|-------------------------|
| Product type | Outdoor                 |
| Category     | Street lights           |
| Family       | Voyager                 |
| Pictograms   | 220 v                   |
|              | 1-10V P CRI 66 70       |
|              | SDCM 50000h<br>5 L70B10 |

## Scheme



## **Photometry**



| Product                    |                                  |
|----------------------------|----------------------------------|
| Real power (W)             | 40                               |
| Real luminous flux (Lm)    | 5000                             |
| Luminous efficiency (Lm/W) | 125                              |
| Beam angle (º)             | T2                               |
| Colour                     | grey                             |
| Control gear included      | yes                              |
| Control gear               | 1-10V                            |
| Type of LED                | LUMILEDS 3030                    |
| Average life time (h)      | Up to 100,000hrs LM70,Ta<br>25°C |
| Colour temperature (K)     | 3000K