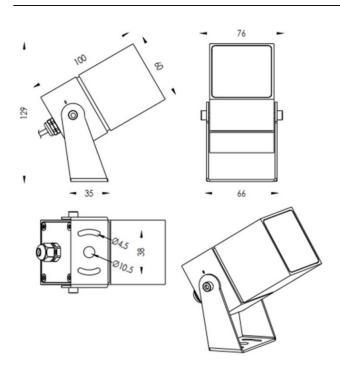

|            |                  |                           |                 |  |
| Family       | TUBEO-S                    |            |                  |                           |                 |  |
| Subfamily    | TUBEO-S                    |            |                  |                           |                 |  |
| Pictograms   |                            | ∑ <br>850° | <b>CRI</b><br>80 | SDCM<br>3                 | ce              |  |
|              | Driver<br>EXCL.            | On<br>Off  |                  | 50000h<br>L70 <b>B</b> 10 | <b>IP</b><br>65 |  |
|              | ⊋<br>335°                  | تر<br>90°  | IK<br>05         |                           |                 |  |

## Dimensions

**Product dimensions (mm)** 

60X60X100(H)mm

## Scheme



| Product                     |                 |  |  |
|-----------------------------|-----------------|--|--|
| Real power (W)              | 10              |  |  |
| Real luminous flux (Lm)     | 1050            |  |  |
| Luminous efficiency (Lm/W)  | 105             |  |  |
| Beam angle (º)              | 24              |  |  |
| Life time (h)               | 50000h L70B10   |  |  |
| IP                          | 67              |  |  |
| Electrical class insulation | Class II        |  |  |
| Colour                      | White           |  |  |
| Control gear included       | Yes             |  |  |
| Control gear                | ON-OFF          |  |  |
| Light source                | LED             |  |  |
| Type of LED                 | 1x10W CREE 1512 |  |  |
| Average life