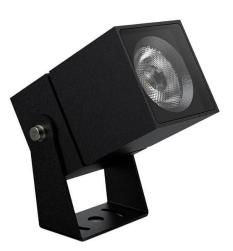

## **TUBEO-S**

Lavov spike spot light from the family TUBEO-S with a power of 10W and a 24 degrees beam angle. With a total lumen output of 1050lm and a luminous efficiency of 105lm/W. Made in Die Cast Aluminum body, steel bracket and Tempered Glass cover and finished in White colour. IP67 and IK10 degree of protection ON-OFF driver.