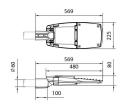

## Voyager

Lavov Street Light from the family VOYAGER with a power of 50W and a lighting distribution type T2 with a real lumen output of 6250lm, and an efficiency of 125lm/W, CRI ≥70 with a 1-10V dimmable driver, made in Die Cast Aluminium Body, Front Tempered Glass and finished in Grey color



| Item code    | 86.0505.3422.03                  |
|--------------|----------------------------------|
| Product type | Outdoor                          |
| Category     | Street lights                    |
| Family       | Voyager                          |
| Pictograms   | (→ 220 v )→  C € Driver<br>1NCL. |
|              | 1-10V 🚊 📘 IP CRI<br>66 70        |
|              | SDCM 50000h<br>5 L70B10          |

## Scheme



## Photometry



| Product                    |                                  |
|----------------------------|----------------------------------|
| Real power (W)             | 50                               |
| Real luminous flux (Lm)    | 6250                             |
| Luminous efficiency (Lm/W) | 125                              |
| Beam angle (º)             | T2                               |
| Colour                     | grey                             |
| Control gear included      | yes                              |
| Control gear               | 1-10V                            |
| Type of LED                | LUMILEDS 3030                    |
| Average life time (h)      | Up to 100,000hrs LM70,Ta<br>25°C |
| Colour temperature (K)     | 3000K