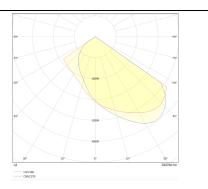

## Photometry

| Product                    |                                  |
|----------------------------|----------------------------------|
| Real power (W)             | 50                               |
| Real luminous flux (Lm)    | 6250                             |
| Luminous efficiency (Lm/W) | 125                              |
| Beam angle (º)             | T2                               |
| Colour                     | grey                             |
| Control gear included      | yes                              |
| Control gear               | 1-10V                            |
| Type of LED                | LUMILEDS 3030                    |
| Average life time (h)      | Up to 100,000hrs LM70,Ta<br>25°C |
| Colour temperature (K)     | 3000K                            |
| Colour consistency (SDCM)  | <5                               |
| CRI                        | >80                              |
| IK                         | IK09                             |