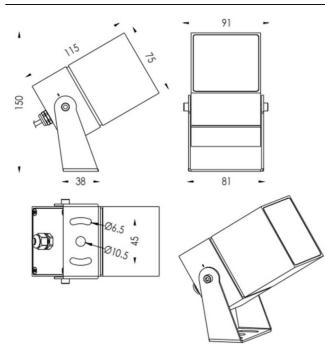

| Category     |                             |            |                  |                           |          |  |
| Family       | TUBEO-S                     |            |                  |                           |          |  |
| Subfamily    | TUBEO-S                     |            |                  |                           |          |  |
| Pictograms   |                             | ∑ <br>850° | <b>CRI</b><br>80 | SDCM<br>3                 | ce       |  |
|              | Driver<br>EXCL.             | On<br>Off  |                  | 50000h<br>L70 <b>B</b> 10 | IP<br>65 |  |
|              | ⊋<br>335°                   | تر<br>90°  | IK<br>05         |                           |          |  |

## Dimensions

**Product dimensions (mm)** 

75X75X115(H)mm

## Scheme



| Product                     |                 |  |  |
|-----------------------------|-----------------|--|--|
| Real power (W)              | 16              |  |  |
| Real luminous flux (Lm)     | 1232            |  |  |
| Luminous efficiency (Lm/W)  | 77              |  |  |
| Beam angle (º)              | 24              |  |  |
| Life time (h)               | 50000h L70B10   |  |  |
| IP                          | 67              |  |  |
| Electrical class insulation | Class II        |  |  |
| Colour                      | White           |  |  |
| Control gear included       | Yes             |  |  |
| Control gear                | ON-OFF          |  |  |
| Light source                | LED             |  |  |
| Type of LED                 | 1x16W CREE 1512 |  |  |
| Average life