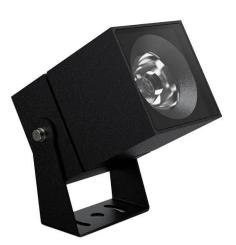

## **TUBEO-S**

Lavov spike spot light from the family TUBEO-S with a power of 16W and a 24 degrees beam angle. With a total lumen output of 1232Im and a luminous efficiency of 77Im/W. Made in Die Cast Aluminum body, steel bracket and Tempered Glass cover and finished in White colour. IP67 and IK10 degree of protection ON-OFF driver.